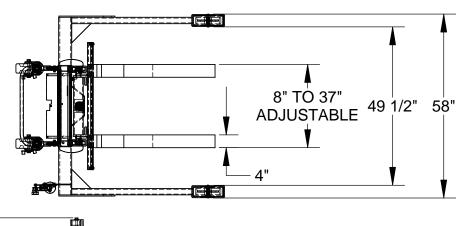

## STANDARD FEATURES

MODEL NUMBER IS PMPS-50-AIR **OVERALL WIDTH IS 58"** STRADDLE INNER DIMENSION IS 49 1/2" **OVERALL LENGTH IS 66"** OVERALL RAISED HEIGHT IS 91" OVERALL LOWERED HEIGHT IS 77" FORK RAISED HEIGHT IS 50" FORK LOWERED HEIGHT IS 3" MAXIMUM FORK HEIGHT BEFORE CARRIAGE EXCEEDS HEIGHT OF MAST IS 36 1/2" FORK CAPACITY (EVENLY DISTRIBUTED) IS 4000 LBS. FORKS ARE 1 1/2" THICK x 4" WIDE x 36" LONG MAXIMUM FORK SPREAD IS 37" O.D. FLOOR LOCK ALL STEEL CONTRUCTION (ASTM A-36 MINIMUM) RECIPROCATING AIR POWÈRED HYDRAULIC