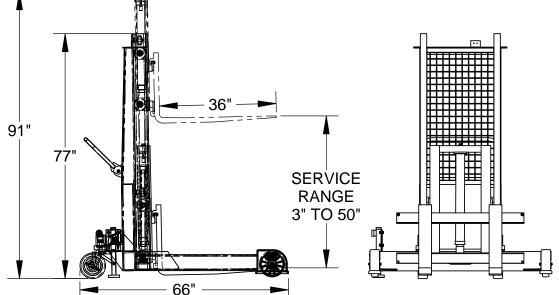

## STANDARD FEATURES

MODEL NUMBER IS PMPS-50-AIR **OVERALL WIDTH IS 58"** STRADDLE INNER DIMENSION IS 49 1/2" **OVERALL LENGTH IS 66"** OVERALL RAISED HEIGHT IS 91" OVERALL LOWERED HEIGHT IS 77" FORK RAISED HEIGHT IS 50" FORK LOWERED HEIGHT IS 3" MAXIMUM FORK HEIGHT BEFORE CARRIAGE EXCEEDS HEIGHT OF MAST IS 36 1/2" FORK CAPACITY (EVENLY DISTRIBUTED) IS 4000 LBS. FORKS ARE 1 1/2" THICK x 4" WIDE x 36" LONG MAXIMUM FORK SPREAD IS 37" O.D. FLOOR LOCK ALL STEEL CONTRUCTION (ASTM A-36 MINIMUM) RECIPROCATING AIR POWÈRED HYDRAULIC