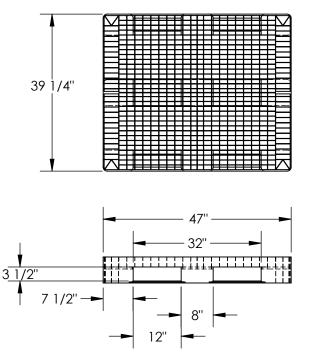

## STANDARD FEATURES

MODEL NUMBER IS PLPS-4840 OVERALL WIDTH IS 39 1/4" OVERALL LENGTH IS 47" OVERALL HEIGHT IS 6 1/2" FLOOR (STATIC) WEIGHT CAPACITY: 8,800 LBS FORK (DYNAMIC) WEIGHT CAPACITY: 2,200 LBS UNSUPPORTED PALLET RACK WEIGHT CAPACITY: 1,760 LBS FORK OPENINGS (W X H): 12" X 3 1/2" 11 1/8" X 3 1/2" BLUE IN COLOR