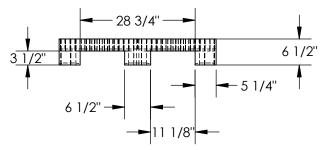

## STANDARD FEATURES

MODEL NUMBER IS PLPS-4840 OVERALL WIDTH IS 39 1/4" OVERALL LENGTH IS 47" OVERALL HEIGHT IS 6 1/2" FLOOR (STATIC) WEIGHT CAPACITY: 8,800 LBS FORK (DYNAMIC) WEIGHT CAPACITY: 2,200 LBS UNSUPPORTED PALLET RACK WEIGHT CAPACITY: 1,760 LBS FORK OPENINGS (W X H): 12" X 3 1/2" 11 1/8" X 3 1/2" BLUE IN COLOR