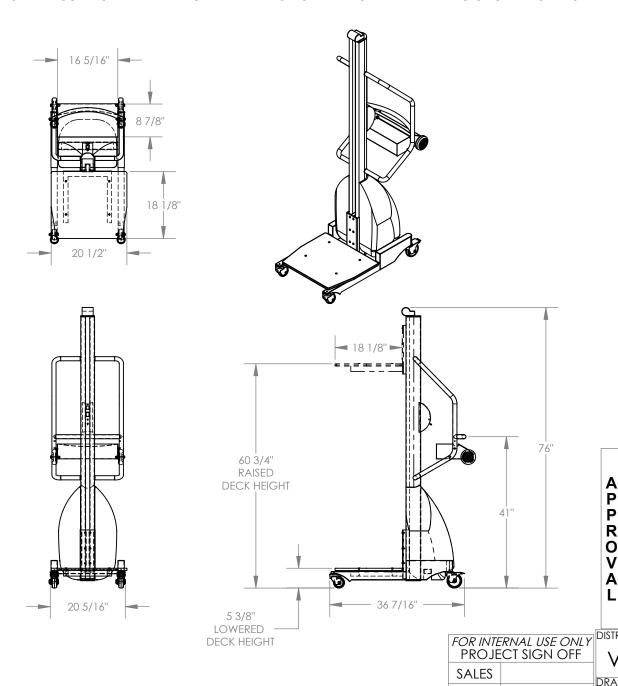

## **VERSATILE QUICKLIFT - PEL-33**

APPROX WEIGHT: 128 lbs.

DOES NOT INCLUDE WEIGHT OF POWER OR PACKAGING!!!

\*\*\* ANY ADDITIONS, DELETIONS, OR OMISSIONS MUST BE CORRECTED ON THIS DRAWING AS THIS DRAWING WILL BE CONSIDERED ALL INCLUSIVE \*\*\* ALL GRAPHICS PROVIDED ARE FOR REFERENCE ONLY. IF CERTAIN DIMENSIONS ARE CRITICAL PLEASE VERIFY THOSE DIMENSIONS WITH YOUR SALESPERSON

## STANDARD FEATURES

**MODEL NUMBER IS PEL-33 OVERALL WIDTH IS 20 1/2"** PLATFORM WIDTH IS 20 1/2" **OVERALL LENGTH IS 36 7/16"** PLATFORM LENGTH IS 18 1/8" **OVERALL HEIGHT IS 76" USABLE HEIGHT RANGE:** RAISED: 60 3/4" LOWERED: 5 3/8" MAX CAPACITY IS 330 LBS. **COMES WITH TOOL TRAY AND** REMOTE BATTERY CHARGER **STANDARD** 