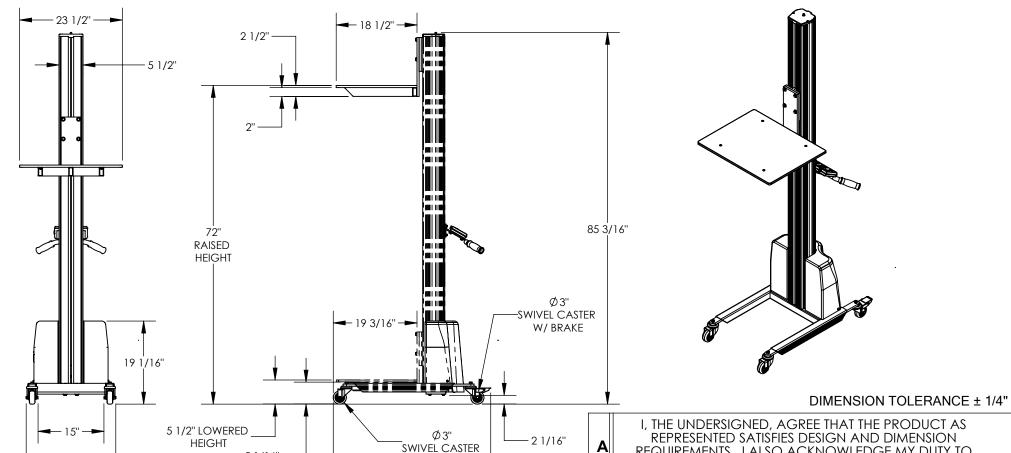

## DC POWERED ALUMINUM QUICK LIFT - PEL-100A-D3 APPROX WEIGHT: 149.87 lbs. DOES NOT INCLUDE WEIGHT OF POWER OR PAIR \*\*\* ANY ADDITIONS, DELETIONS, OR OMISSIONS MUST BE CORRECTED ON THIS DRAWING AS THIS DRAWING WILL BE CONSIDERED ALL INCLUSIVE \*\*\*

5 1/16" -

APPROX WEIGHT: 149.87 lbs.

ALL GRAPHICS PROVIDED ARE FOR REFERENCE ONLY. IF CERTAIN DIMENSIONS ARE CRITICAL PLEASE VERIFY THOSE DIMENSIONS WITH YOUR SALESPERSON

## STANDARD FEATURES

MODEL NUMBER IS PEL-100A-D3 **ALUMINUM CONSTRUCTION** PLATFORM WIDTH 23 1/2" PLATFORM LENGTH IS 18 1/2" LOWERED HEIGHT IS 5 1/2" **RAISED HEIGHT IS 72"** 24V DC POWER MAX CAPACITY IS 125 LBS. Ø 3" POLY ON POLY STEM CASTERS 2 SWIVEL W/ BRAKE & 2 SWIVEL