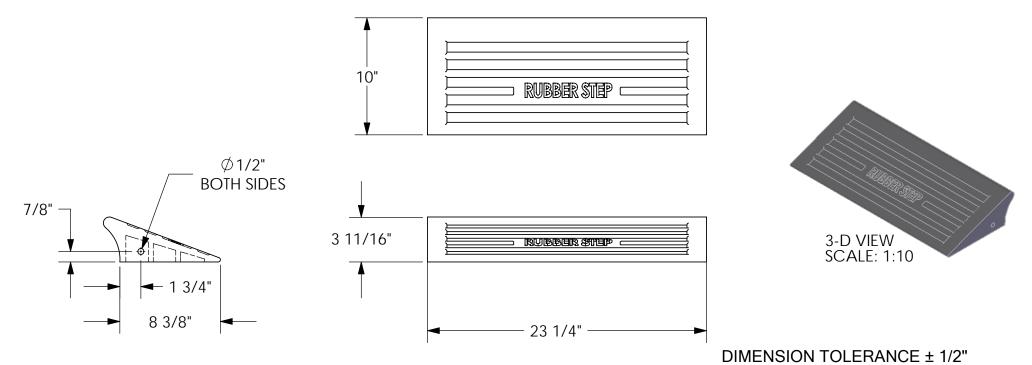

## STANDARD FEATURES

MODEL NUMBER: MRR-2310

**OVERALL WIDTH: 10"** 

OVERALL LENGTH: 23 1/4" **OVERALL HEIGHT: 3 11/16"** 

CAPACITY: 5000 LBS.