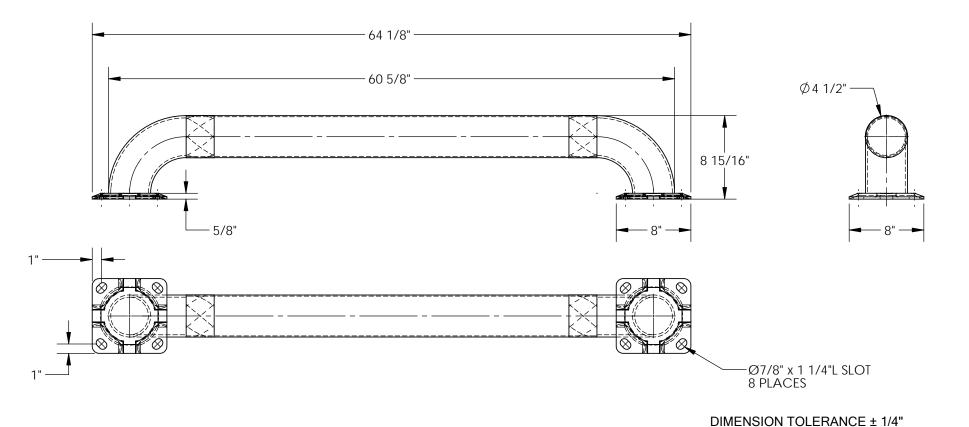

## STANDARD FEATURES

MODEL NUMBER IS LPRO-60-9-4
MACHINE GUARD HEIGHT IS: 8 15/16"
MACHINE GUARD LENGTH: 60 5/8"
MACHINE GUARD DIAMETER: Ø4 1/2"
OVERALL LENGTH IS: 64 1/8"
INCLUDES 2 MOUNTING BRACKETS
YELLOW POWDERCOAT FINISH
BLACK & YELLOW SAFETY TAPE
ALL STEEL CONSTRUCTION
(ASTM A-36 MIN.) WITH
WELDINGTO MEET AWS
WARNING: CHECK APPLICABLE STATE
& LOCAL LAWS FOR YOUR AREA