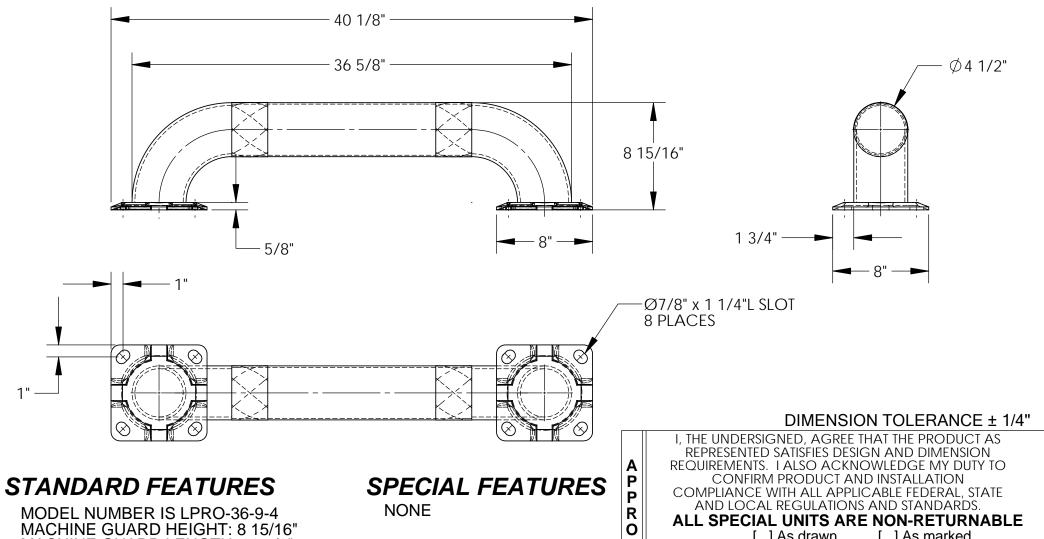

## **LOW PROFILE MACHINERY GUARD - LPRO-36-9-4**

APPROX WEIGHT: 35.99 lbs.

\*\*\* ANY ADDITIONS, DELETIONS, OR OMISSIONS MUST BE CORRECTED ON THIS DRAWING AS THIS DRAWING WILL BE CONSIDERED ALL INCLUSIVE \*\*\* ALL GRAPHICS PROVIDED ARE FOR REFERENCE ONLY. IF CERTAIN DIMENSIONS ARE CRITICAL PLEASE VERIFY THOSE DIMENSIONS WITH YOUR SALESPERSON

MACHINE GUARD LENGTH: 36 5/8" MACHINE GUARD DIAMETER: Ø4 1/2" OVERALL LENGTH IS: 40 1/8" **INCLUDES 2 MOUNTING BRACKETS** YELLOW POWDERCOAT FINISH **BLACK & YELLOW SAFETY TAPE** ALL STEEL CONSTRUCTION (ASTM A-36 MIN.) WITH **WELDINGTO MEÉT AWS** WARNING: CHECK APPLICABLE STATE & LOCAL LAWS FOR YOUR AREA