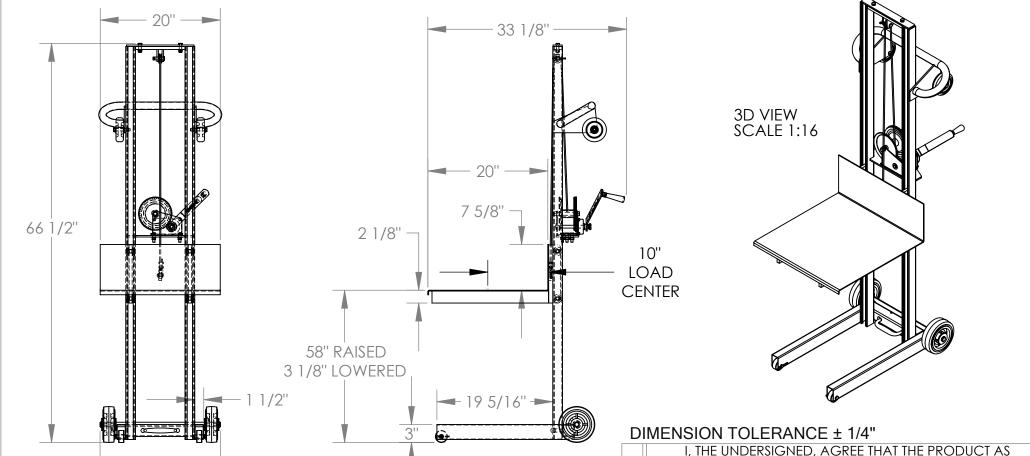

## LITE LOAD LIFT - LLW-202058-FW

APPROX WEIGHT: 130.43 lbs.

\*\*\* ANY ADDITIONS, DELETIONS, OR OMISSIONS MUST BE CORRECTED ON THIS DRAWING AS THIS DRAWING WILL BE CONSIDERED ALL INCLUSIVE \*\*\* ALL GRAPHICS PROVIDED ARE FOR REFERENCE ONLY. IF CERTAIN DIMENSIONS ARE CRITICAL PLEASE VERIFY THOSE DIMENSIONS WITH YOUR SALESPERSON

## STANDARD FEATURES

MODEL NUMBER: LLW-202058-FW

20 1/16" -

CAPACITY: 500 LBS. PLATFORM WIDTH: 20"

PLATFORM LENGTH: 20" OVERALL WIDTH: 20 1/16" **OVERALL LENGTH: 33 1/8" OVERALL HEIGHT: 66 1/2"** 

RAISED HEIGHT: 58"

LOWERED HEIGHT: 3 1/8" HAND WINCH OPERATION

STEEL CONSTRUCTION TOUGH BAKED IN POWDER COATED BLUE FINISH