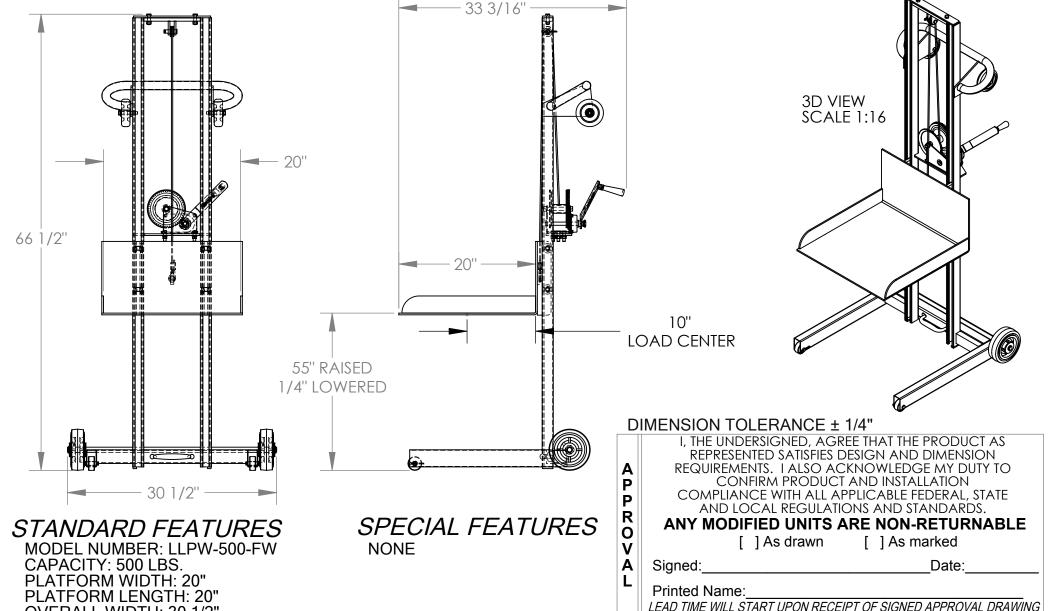

## LOW PROFILE LITE LOAD LIFT - LLPW-500-FW

APPROX WEIGHT: 156.04 lbs.

\*\*\* ANY ADDITIONS, DELETIONS, OR OMISSIONS MUST BE CORRECTED ON THIS DRAWING AS THIS DRAWING WILL BE CONSIDERED ALL INCLUSIVE \*\*\*
ALL GRAPHICS PROVIDED ARE FOR REFERENCE ONLY. IF CERTAIN DIMENSIONS ARE CRITICAL PLEASE VERIFY THOSE DIMENSIONS WITH YOUR SALESPERSON

PLATFORM WIDTH: 20"
PLATFORM LENGTH: 20"
OVERALL WIDTH: 30 1/2"
OVERALL LENGTH: 33 3/16"
OVERALL HEIGHT: 66 1/2"
RAISED HEIGHT: 55"
LOWERED HEIGHT: 1/4"
HAND WINCH OPERATION
STEEL CONSTRUCTION
TOUGH BAKED IN POWER COATED BLUE FINISH