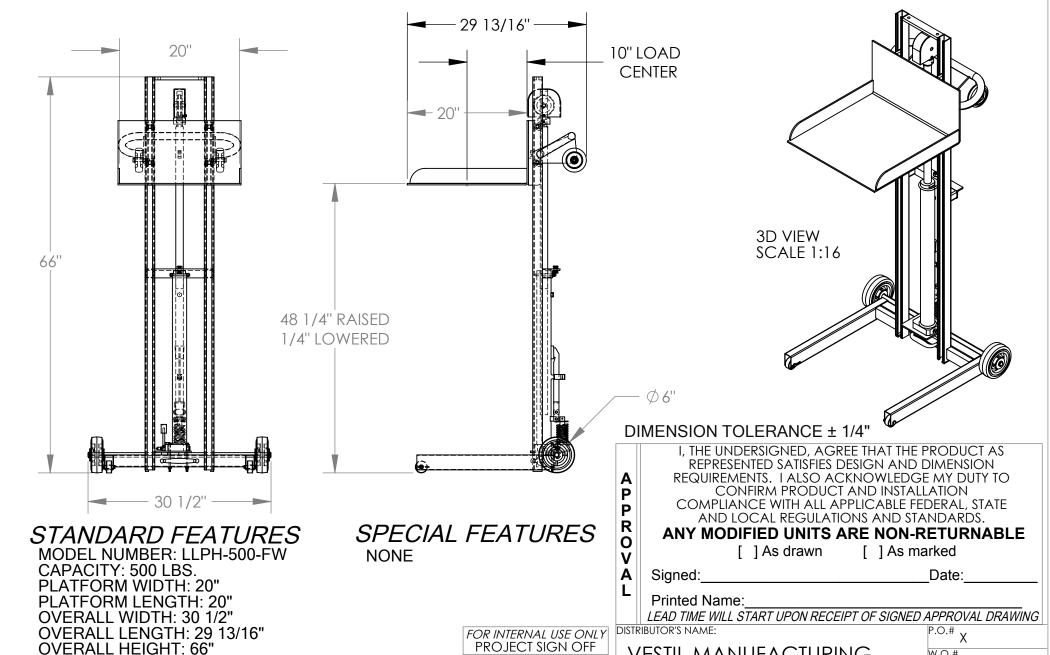

## LOW PROFILE LITE LOAD LIFT - LLPH-500-FW

APPROX WEIGHT: 203.03 lbs.

\*\*\* ANY ADDITIONS, DELETIONS, OR OMISSIONS MUST BE CORRECTED ON THIS DRAWING AS THIS DRAWING WILL BE CONSIDERED ALL INCLUSIVE \*\*\*
ALL GRAPHICS PROVIDED ARE FOR REFERENCE ONLY. IF CERTAIN DIMENSIONS ARE CRITICAL PLEASE VERIFY THOSE DIMENSIONS WITH YOUR SALESPERSON

STEEL CONSTRUCTION
TOUGH BAKED IN POWDER COATED BLUE FINISH

RAISED HEIGHT: 48 1/4"

**LOWERED HEIGHT: 1/4"** 

FOOT PUMP OPERATION

PROJECT SIGN OFF
SALES
ENG.
FAB.

**POWER** 

VESTIL MANUFACTURING

DRAWN BY: WHR DATE: 01/18/