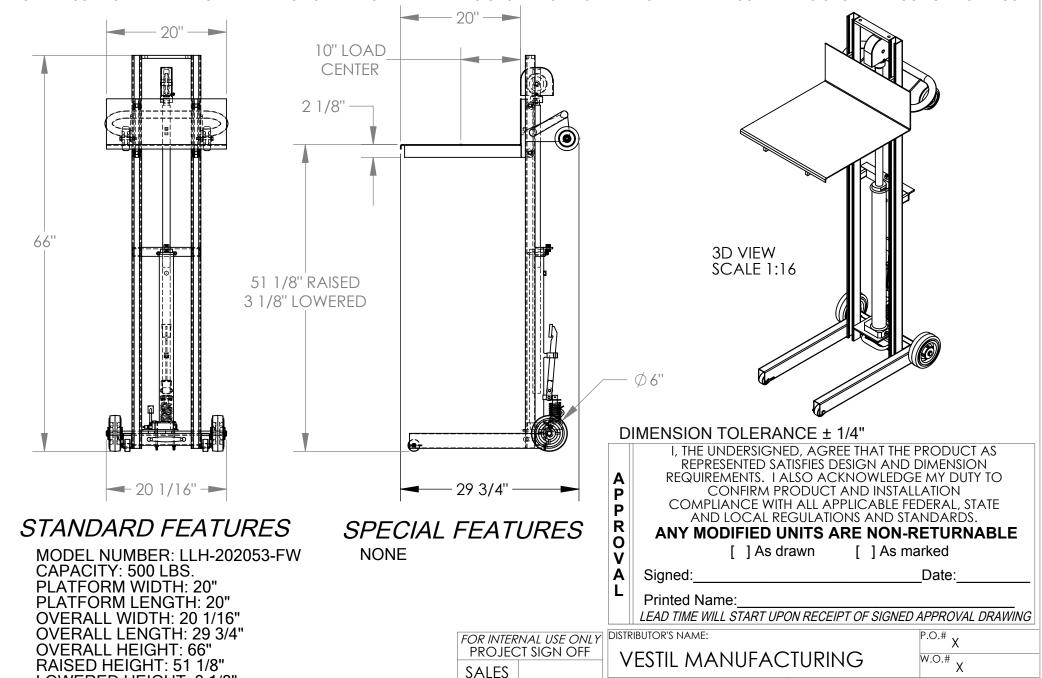

## LITE LOAD LIFT - LLH-202053-FW

APPROX WEIGHT: 177.44 lbs.

DOES NOT INCLUDE WEIGHT OF POWER OR PACKAGING!!

\*\*\* ANY ADDITIONS, DELETIONS, OR OMISSIONS MUST BE CORRECTED ON THIS DRAWING AS THIS DRAWING WILL BE CONSIDERED ALL INCLUSIVE \*\*\*
ALL GRAPHICS PROVIDED ARE FOR REFERENCE ONLY. IF CERTAIN DIMENSIONS ARE CRITICAL PLEASE VERIFY THOSE DIMENSIONS WITH YOUR SALESPERSON

Χ

SALES: X

21-007-004

SCALE: 1:16 FILE NAME:

STEEL CONSTRUCTION TOUGH BAKED IN POWDER COATED BLUE FINISH

LOWERED HEIGHT: 3 1/8"

FOOT PUMP OPERATION