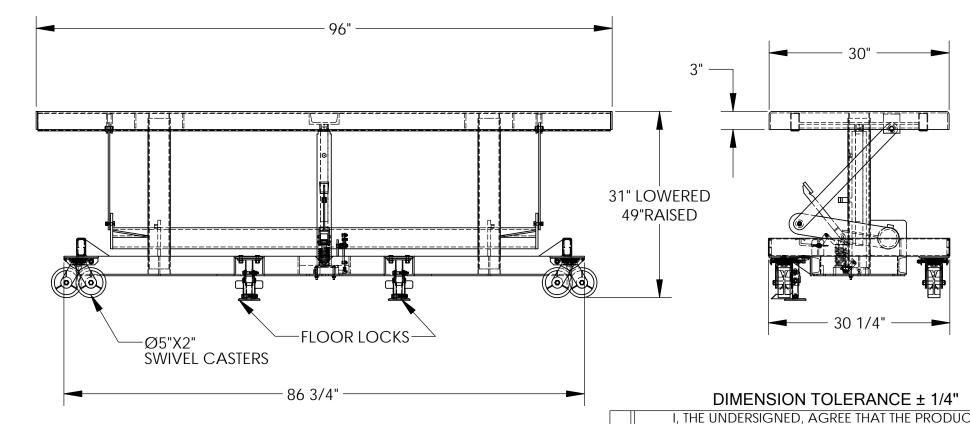

## STANDARD FEATURES

MANUAL FOOT PUMP OPERATION

LIQUID PAINTED BLUE FINISH

**DUAL FLOOR LOCKS** 

MODEL NUMBER IS LDLT-3096
CAPACITY IS 2000 LBS. (EVENLY DISTRIBUTED)
PLATFORM WIDTH IS 30"
FRAME WIDTH IS 30 1/4"
PLATFORM LENGTH IS 96"
FRAME LENGTH IS 86 3/4"
PLATFORM RAISED HEIGHT IS 49"
PLATFORM LOWERED HEIGHT IS 31"
FOUR SWIVEL 5"X2" POLY-ON-STEEL CASTERS