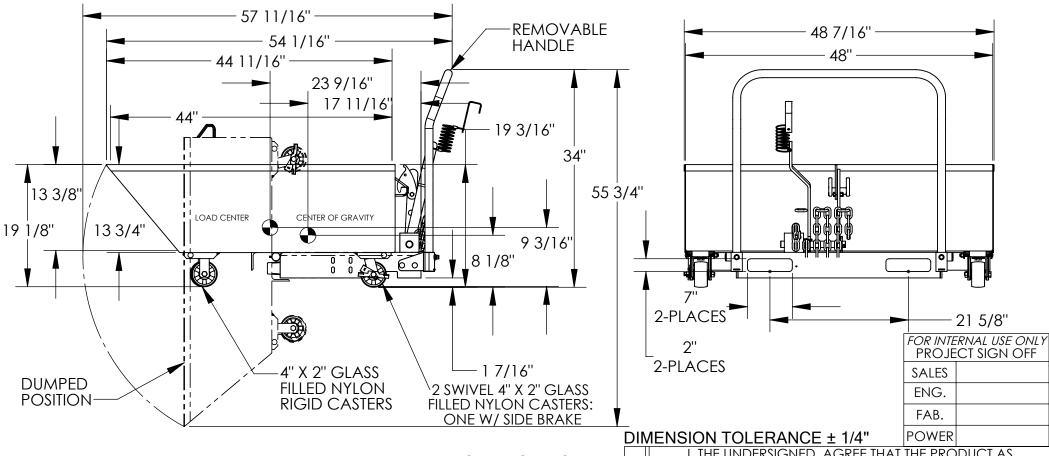

## LOW PROFILE PARTS HOPPER - HOP-LP

APPROX WEIGHT: 292.17 lbs.

\*\*\* ANY ADDITIONS, DELETIONS, OR OMISSIONS MUST BE CORRECTED ON THIS DRAWING AS THIS DRAWING WILL BE CONSIDERED ALL INCLUSIVE \*\*\*
ALL GRAPHICS PROVIDED ARE FOR REFERENCE ONLY. IF CERTAIN DIMENSIONS ARE CRITICAL PLEASE VERIFY THOSE DIMENSIONS WITH YOUR SALESPERSON

## STANDARD FEATURES

MODEL NUMBER: HOP-LP CAPACITY: 2,000 LBS. VOLUME: 1/2 CUBIC YARD OVERALL WIDTH: 48 7/16" OVERALL LENGTH: 54 1/16"

OVERALL HEIGHT: 34"

WORK ENVELOPE: 48 7/16" X 57 11/16" X 55 3/4"

CHUTE SIZE: 48 7/16" X 44 11/16" X 13 3/4" RELEASE CABLE LENGTH: AT LEAST 48"

FORK POCKETS: 7"W X 2"H, 21 5/8" ON CENTER

1-SWIVEL 4" X2" GLASS FILLED NYLON CASTERS W/ LOCK

1- SWIVEL 4"X2" GLASS FILLED NYLON CASTER
2- RIGID 4"X2" GLASS FILLED NYLON CASTERS

TOUGH BAKED IN POWDER COATED BLUE FINISH

NEVER EXCEED LOAD CENTER RATING PER FORK TRUCK MANUFACTURER'S GUIDELINES. DO NOT USE THIS FORK TRUCK ATTACHMENT IF LOAD WILL EXCEED FORK TRUCK MANUFACTURER'S LOAD CENTER RATING.

Α

Ρ

Ρ

R

0

V

SPECIAL FEATURES
NONE