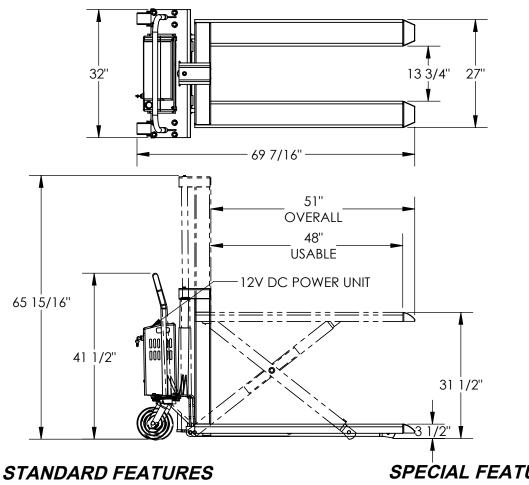

MODEL NUMBER IS HIPM-2748-DC **OVERALL WIDTH IS 32" OVERALL LENGTH IS 69 7/16" OVERALL LOWERED HEIGHT IS 41 1/2"** OVERALL RAISE HEIGHT IS 65 15/16" FORK WIDTH IS 27' **USABLE FORK LENGTH IS 48"** LOWERED FORK HEIGHT IS 3 1/2" RAISED FORK HEIGHT IS 31 1/2" MAX CAPACITY IS 2500 LBS. FOR USE WITH OPEN BOTTOM SKIDS ONLY POWER SPECIFICATIONS: DC 12V WITH HAND HELD PENDANT CONTROL. INCLUDES AN ON **BOARD BATTERY CHARGER** 