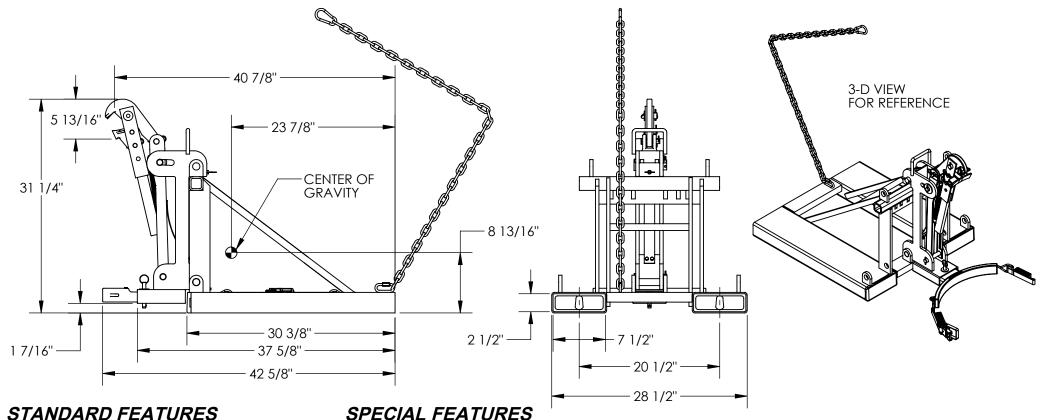

## AUTOMATIC EAGLE BEAK DRUM LIFTER - FMDL-1

APPROX WEIGHT: 191.99 lbs.

\*\*\* ANY ADDITIONS, DELETIONS, OR OMISSIONS MUST BE CORRECTED ON THIS DRAWING AS THIS DRAWING WILL BE CONSIDERED ALL INCLUSIVE \*\*\* ALL GRAPHICS PROVIDED ARE FOR REFERENCE ONLY. IF CERTAIN DIMENSIONS ARE CRITICAL PLEASE VERIFY THOSE DIMENSIONS WITH YOUR SALESPERSON

## STANDARD FEATURES

NONE

MODEL NUMBER IS FMDL-1 CAPACITY IS 1,000 LBS (ONE DRUM)

**OVERALL LENGTH IS 42 5/8"** 

OVERAL WIDTH IS 28 1/2"

OVERALL HEIGHT IS 31 1/4" FOR USE WITH 30 & 55 GALLON

PLASTIC, STEEL, & FIBER DRUMS

DRUMS MAY HAVE OPEN OR CLOSED HEADS

(LID INSTALLED AND SECURED)

DRUMS MUST HAVE A TOP LIP STRONG ENOUGH TO

SUPPORT THE WEIGHT OF THE DRUM

**INCLUDES SAFETY CHAIN & SNAP** 

HOOK TO SECURE UNIT TO FORK TRUCK

WELDED STEEL CONSTRUCTION

TOUGH BAKED IN POWDER COATED BLUE FINISH

USABLE FORK POCKETS ARE 7 1/2" W X 2 1/2" H FORK POCKETS ARE ON 20 1/2" CENTERS

SAFETY RATCHETING STRAP

TO SECURE DRUM TO UNIT

DIMENSION TOLERANCE ± 1/4" I, THE UNDERSIGNED, AGREE THAT THE PRODUCT AS REPRESENTED SATISFIES DESIGN AND DIMENSION REQUIREMENTS. I ALSO ACKNOWLEDGE MY DUTY TO CONFIRM PRODUCT AND INSTALLATION Ρ COMPLIANCE WITH ALL APPLICABLE FEDERAL, STATE Ρ AND LOCAL REGULATIONS AND STANDARDS. R ANY MODIFIED UNITS ARE NON-RETURNABLE 0 [ ] As drawn [ ] As marked V