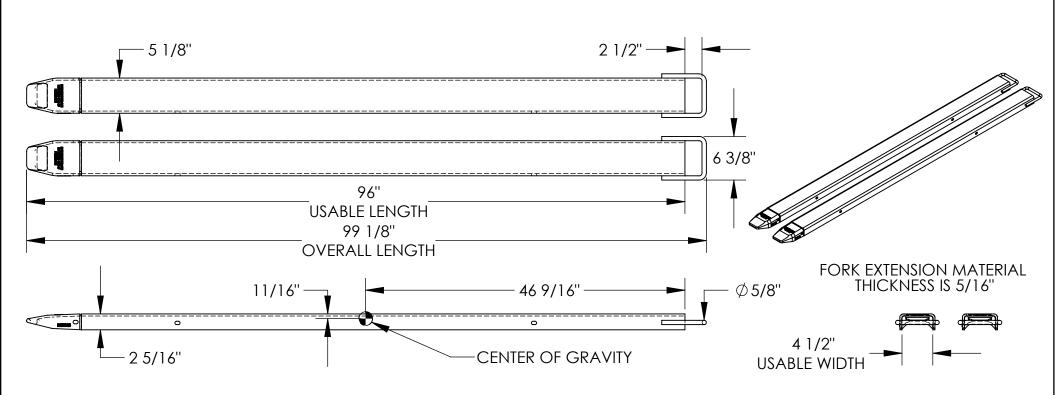

## **FORK EXTENSION - FE-4-96**

APPROX WEIGHT: 151.70 lbs. DOES NOT INCLUDE WEIGHT OF POWER OR PACKAGING!!

\*\*\* ANY ADDITIONS, DELETIONS, OR OMISSIONS MUST BE CORRECTED ON THIS DRAWING AS THIS DRAWING WILL BE CONSIDERED ALL INCLUSIVE \*\*\* ALL GRAPHICS PROVIDED ARE FOR REFERENCE ONLY. IF CERTAIN DIMENSIONS ARE CRITICAL PLEASE VERIFY THOSE DIMENSIONS WITH YOUR SALESPERSON

## STANDARD FFATURFS

MODEL NUMBER: FE-4-96 FORK EXTENSION WIDTH: 5 1/8"

OVERALL WIDTH W/ LOOP: 6 3/8"

**USABLE WIDTH: 4 1/2"** 

**OVERALL LENGTH: 99 1/8"** 

**USABLE LENGTH: 96'** 

FITS 4" WIDE x 2" MAX. THICKNESS FORK

SOLID STEEL CONSTRUCTION

TOUGH BAKED IN POWDER COATED YELLOW FINISH

APPROX. WEIGHT / LOST LOAD = 151.70 LBS. EACH

MINIMUM FFFECTIVE THICKNESS = LESS THAN 1'

CAPACITY = 4,000 # PER PAIR, EVENLY DISTRIBUTED