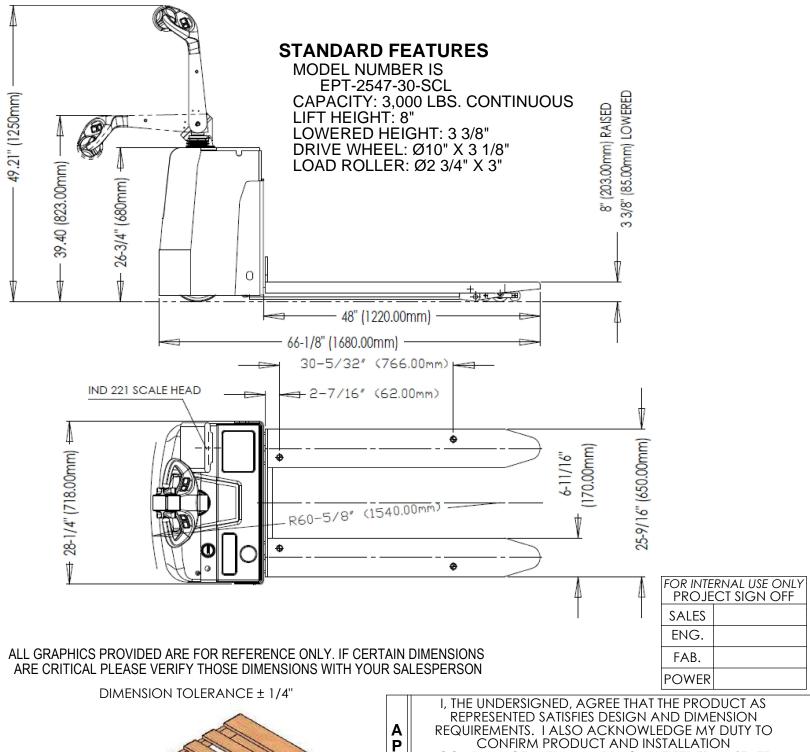

## FULLY POWERED ELECTRIC PALLET TRUCK WITH SCALE -EPT-2547-30-SCL

APPROX WEIGHT: 742 lbs. DOES NOT INCLUDE WEIGHT OF POWER OR PACKAGING!!!

\*\*\*ANY ADDITIONS, DELETIONS, OR OMISSIONS MUST BE CORRECTED ON THIS DRAWING AS THIS DRAWING WILL BE CONSIDERED ALL INCLUSIVE\*\*\*