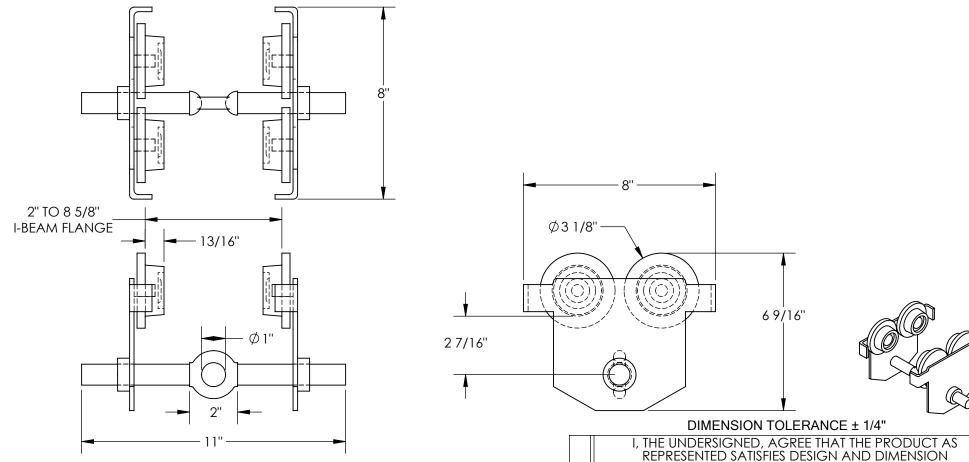

## STANDARD FEATURES

MODEL NUMBER IS E-MT-1

OVERALL WIDTH: 8"

OVERALL LENGTH: 11"

OVERALL HEIGHT: 6 9/16"

PUSH LOW PROFILE EYE MANUAL TROLLEY

HEADROOM: 2 1/2"

FITS FLANGE WIDTH OF 2" TO 8 5/8" UNIFORM CAPACITY: 1,000 LBS

STEEL CONSTRUCTION WITH PAINTED FINISH

TROLLEY WIDTH ADJUSTABLE BY ROTATING CENTER ROD

## NOTE:

CAN BE USED ON S, H, W, & M TYPE I-BEAMS