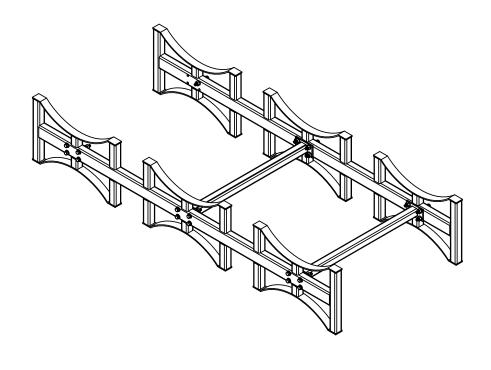

RACK - DRUM-RACK-3

APPROX WEIGHT: 135.65 lbs.

DOES NOT INCLUDE WEIGHT OF POWER OR PACKAGIN

\*\*\* ANY ADDITIONS, DELETIONS, OR OMISSIONS MUST BE CORRECTED ON THIS DRAWING AS THIS DRAWING WILL BE CONSIDERED ALL INCLUSIVE \*\*\*
ALL GRAPHICS PROVIDED ARE FOR REFERENCE ONLY. IF CERTAIN DIMENSIONS ARE CRITICAL PLEASE VERIFY THOSE DIMENSIONS WITH YOUR SALESPERSON

ALL GRAPHICS PROVIDED ARE FOR REFERENCE ONLY. IF CERTAIN DIMENSIONS ARE CRITICAL PLEASE VERIFY THOSE DIMENSIONS WITH YOUR SALESPERSON



#### STANDARD FEATURES

MODEL NUMBER IS: DRUM-RACK-3

OVERALL WIDTH IS: 71 1/2" USABLE WIDTH IS: 71 1/2" OVERALL LENGTH IS: 29 7/8" USABLE LENGTH IS: 29 7/8" OVERALL HEIGHT IS: 12 3/4"

CAPACITY: 3 X 55-GALLON DRUMS

### SPECIAL FEATURES

UNITS CAN BE STACKED ON TOP OF EACHOTHER FOR MORE STORAGE



#### DIMENSION TOLERANCE ± 1/4"

I, THE UNDERSIGNED, AGREE THAT THE PRODUCT AS REPRESENTED SATISFIES DESIGN AND DIMENSION REQUIREMENTS. I ALSO ACKNOWLEDGE MY DUTY TO CONFIRM PRODUCT AND INSTALLATION COMPLIANCE WITH ALL APPLICABLE FEDERAL, STATE AND LOCAL REGULATIONS AND STANDARDS.

# ALL SPECIAL UNITS ARE NON-RETURNABLE [ ] As drawn [ ] As marked

Signed:\_\_\_\_\_\_Date:\_\_\_\_

LEAD TIME WILL START UPON RECEIPT OF SIGNED APPROVAL DRAWING

|                        |  | 01 010112D711 110 0712 D10 1011110 |              |             |                |
|------------------------|--|------------------------------------|--------------|-------------|----------------|
| -OR INTERNAL USE ONLY  |  |                                    |              |             | P.O.# <b>X</b> |
| PROJECT SIG