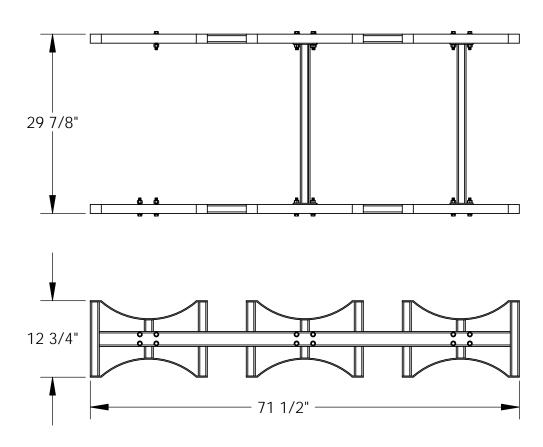

#### STANDARD FEATURES

MODEL NUMBER IS: DRUM-RACK-3

OVERALL WIDTH IS: 71 1/2" USABLE WIDTH IS: 71 1/2" OVERALL LENGTH IS: 29 7/8" USABLE LENGTH IS: 29 7/8" OVERALL HEIGHT IS: 12 3/4"

CAPACITY: 3 X 55-GALLON DRUMS