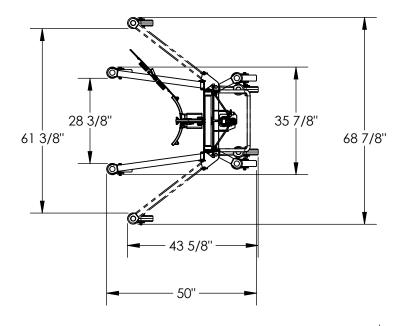

## STANDARD FEATURES

MODEL NUMBER IS DCR-880-H-HP CAPACITY IS 880 LBS. MIN. OVERALL HEIGHT IS 72 1/4" MAX. OVERALL HEIGHT IS 82" MIN. OVERALL LENGTH IS: 43 5/8" MAX. OVERALL LENGTH IS 50" MIN. OVERALL WIDTH IS 35 7/8" MAX OVERALL WIDTH IS 68 7/8" MIN. INSIDE WIDTH 28 3/8" MAX INSIDE WIDTH IS 61 3/8" LOWERED JAW HEIGHT IS 31" RAISED JAW HEIGHT IS 77 1/2" FOOT PUMP OPERATION CASTERS: 8 x 2 SWIVEL INCLUDES SAFETY STRAP TOUGH BAKED IN POWDER COATED YELLOW FINISH