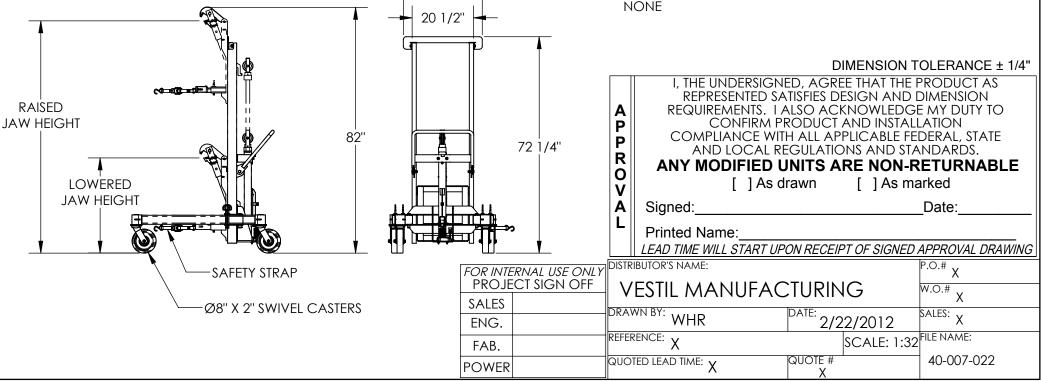

## STANDARD FEATURES

MODEL NUMBER IS DCR-880-H-HP CAPACITY IS 880 LBS. MIN. OVERALL HEIGHT IS 72 1/4" MAX. OVERALL HEIGHT IS 82" MIN. OVERALL LENGTH IS: 43 5/8" MAX. OVERALL LENGTH IS 50" MIN. OVERALL WIDTH IS 35 7/8" MAX OVERALL WIDTH IS 68 7/8" MIN. INSIDE WIDTH 28 3/8" MAX INSIDE WIDTH IS 61 3/8" LOWERED JAW HEIGHT IS 31" RAISED JAW HEIGHT IS 77 1/2" FOOT PUMP OPERATION CASTERS: 8 x 2 SWIVEL INCLUDES SAFETY STRAP TOUGH BAKED IN POWDER COATED YELLOW FINISH