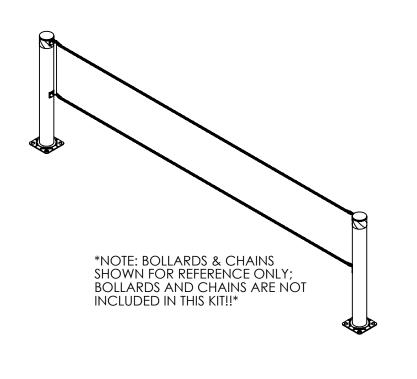

## STANDARD FEATURES

MODEL NUMBER IS DCBB-B-KIT KIT INCLUDES:

- (4) MOUNTING BRACKETS (1) CHAIN POST HANDLE
- (4) QUICK LINKS
- (16) SELF TAPPING SCREWS