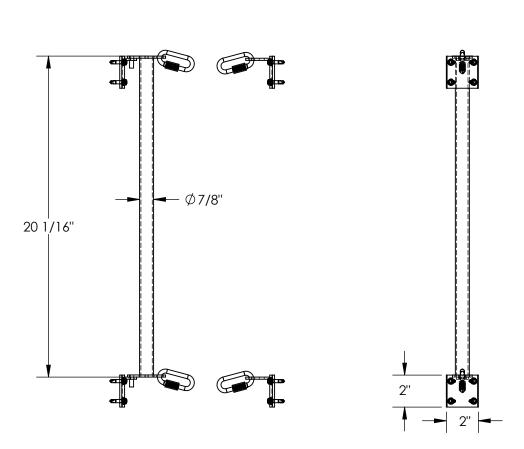

## STANDARD FEATURES

MODEL NUMBER IS DCBB-B-KIT KIT INCLUDES:

- (4) MOUNTING BRACKETS (1) CHAIN POST HANDLE
- (4) QUICK LINKS
- (16) SELF TAPPING SCREWS