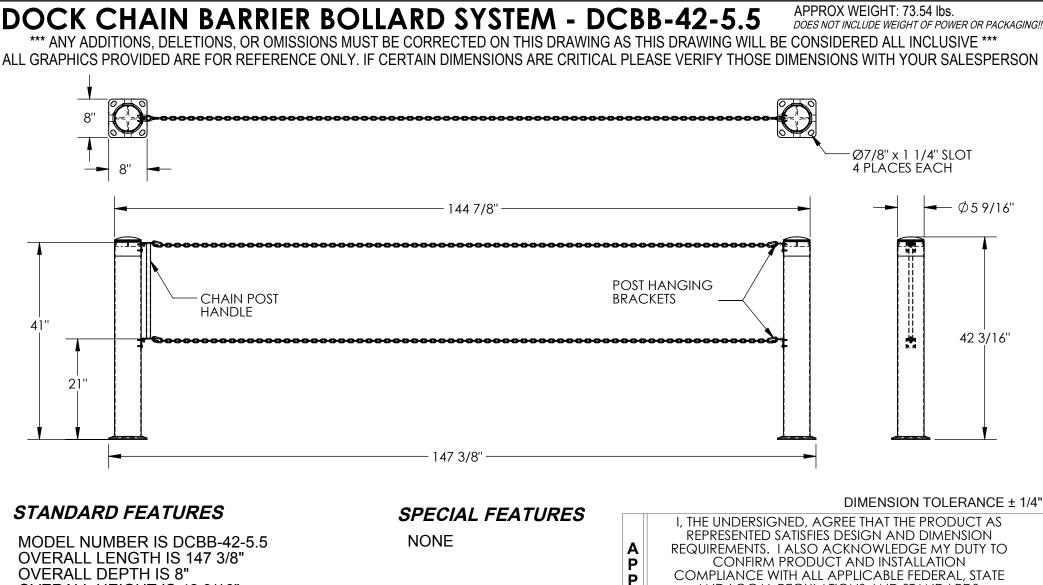

## MODEL NUMBER IS DCBB-42-5.5 NONE OVERALL LENGTH IS 147 3/8" OVERALL DEPTH IS 8" OVERALL HEIGHT IS 42 3/16" ACCOMMODATES UP TO A 10' WIDE DOOR INCLUDES: (2) 127" LONG CHAINS (2) BOLLARDS (4) MOUNTING BRACKETS (1) CHAIN POST HANDLE (4) QUICK LINKS (16) SELF TAPPING SCREWS EASY ATTACHING & REMOVING OF CHAIN POST HANDLE TO ALLOW OR PREVENT ACCESS HANG POINT FOR GATE POST ON RIGHT-SIDE BRACKETS FOR WHEN GATE IS "OPEN" YELLOW POWDERCOAT FINISH