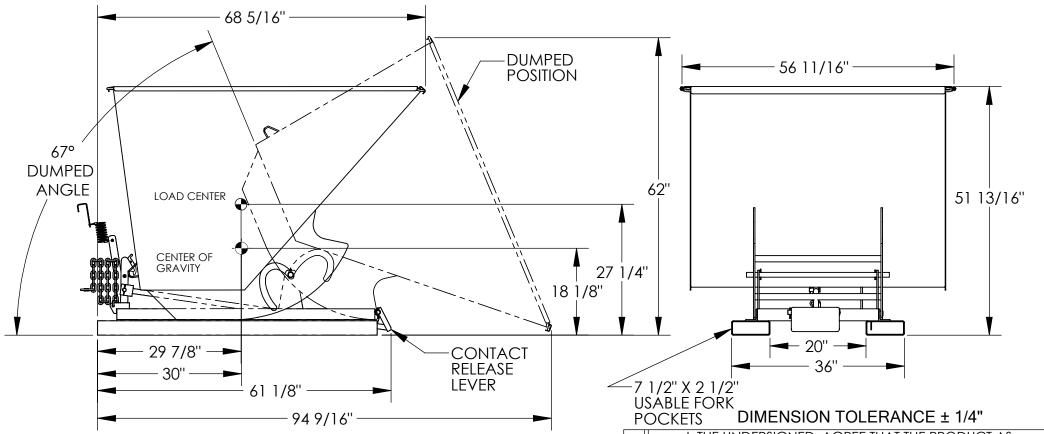

## STANDARD FEATURES

MODEL NUMBER: D-200-LD VOLUME: 2 CU. YDS. CAPACITY: 2,000 LBS. OVERALL WIDTH: 56 11/16" OVERALL LENGTH: 68 5/16" OVERALL HEIGHT: 51 13/16" PULL CABLE IS AT LEAST: 48" TOUGH BAKED IN POWDER COATED BLUE FINISH

## SPECIAL FEATURES NONE

\*\*\*ADDITION OF CASTERS MAY CHANGE WEIGHT CAPACITY BASED ON CASTER RATING\*\*\*

NEVER EXCEED LOAD CENTER RATING PER FORK TRUCK MANUFACTURER'S GUIDELINES.
DO NOT USE THIS FORK TRUCK ATTACHMENT IF LOAD WILL EXCEED FORK TRUCK MANUFACTURER'S LOAD CENTER RATING.