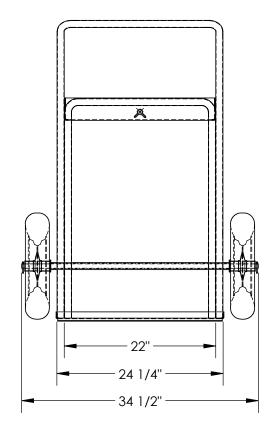

## STANDARD FEATURES

MODEL NUMBER IS CYHT-2 UNIFORM CAPACITY IS 250 LBS. OVERALL WIDTH IS 34 1/2" USABLE WIDTH IS 22" OVERALL LENGTH IS 30 15/16" USABLE LENGTH IS 14 1/8" OVERALL HEIGHT IS 43 1/2" CHAIN -Ø3/16" DOUBLE TWIST X 90" LG (NOT SHOW