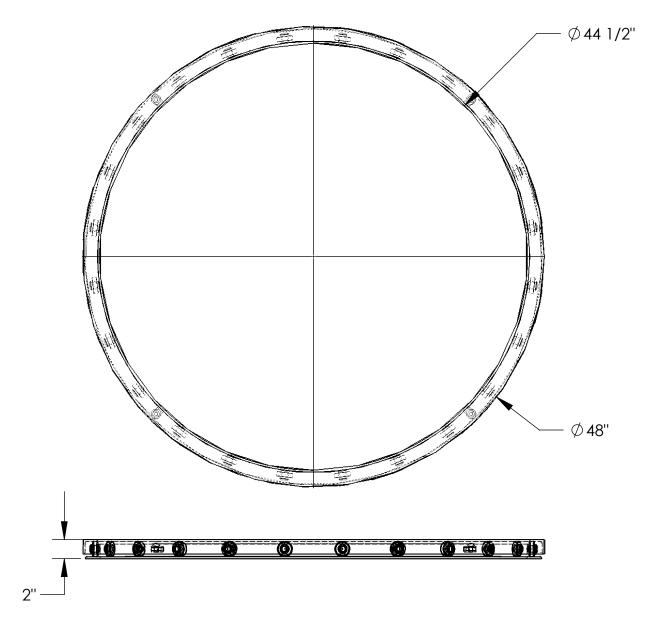

## STANDARD FEATURES

MODEL NUMBER: CA-48-4 CAPACITY: 4,000 LBS LEVEL HEIGHT: 2" DIAMETER: 48"

NUMBER OF BEARINGS: 24 STEEL CONSTRUCTION

TOUGH BAKED IN POWDERCOAT BLUE FINISH