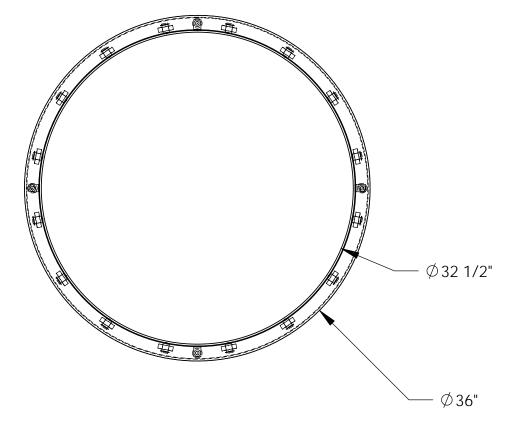

## MODEL NUMBER: CA-36-2 CAPACITY: 2,000 LBS LEVEL HEIGHT: 2"

STANDARD FEATURES

**DIAMETER: 36"** 

**NUMBER OF BEARINGS: 16** 

| **SPECIAL UNITS ARE |  |
|---------------------|--|
| NON-RETURNABLE      |  |