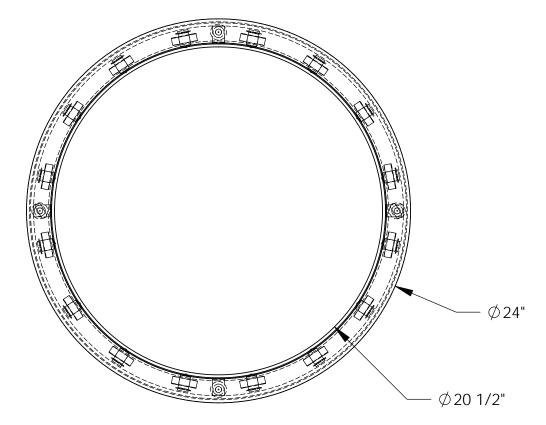

## **CAROUSEL OPTIONS** STANDARD FEATURES

MODEL NUMBER: CA-24-2 CAPACITY: 2,000 LBS LEVEL HEIGHT: 2"

DIAMETER: 24"

NUMBER OF BEARINGS: 16

\*\*SPECIAL UNITS ARE **NON-RETURNABLE** \*AVAILABLE AT ADDITIONAL COSTS