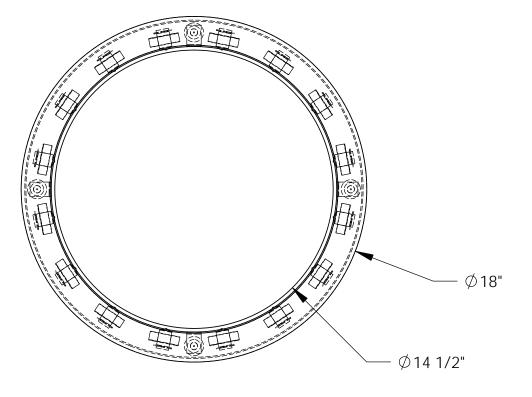

## STANDARD FEATURES

MODEL NUMBER: CA-18-2 CAPACITY: 2,000 LBS LEVEL HEIGHT: 2"

DIAMETER: 18"

NUMBER OF BEARINGS: 16

\*\*SPECIAL UNITS ARE NON-RETURNABLE

\*AVAILABLE AT ADDITIONAL COSTS