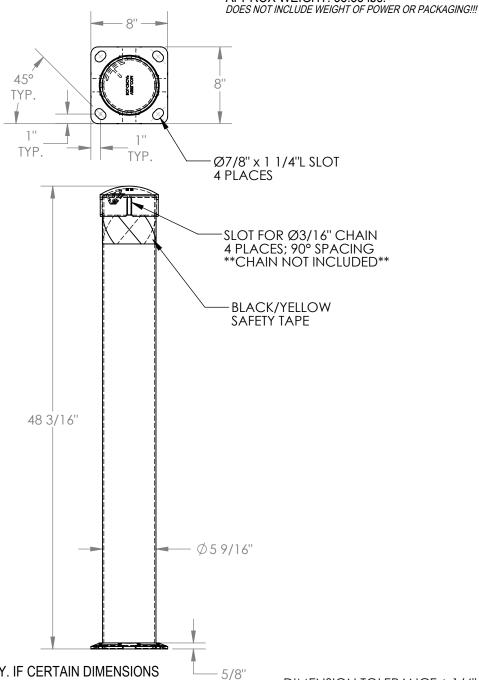

## STEEL BOLLARD WITH CHAIN SLOTS - BOL-JKS-48-5.5

\*\*\*ANY ADDITIONS, DELETIONS, OR OMISSIONS MUST BE CORRECTED ON THIS DRAWING AS THIS DRAWING WILL BE CONSIDERED ALL INCLUSIVE\*\*\* APPROX WEIGHT: 38.83 lbs.

## STANDARD FEATURES

MODEL NUMBER IS BOL-JKS-48-5.5 HEIGHT: 48 3/16" DIAMETER: Ø5 9/16" 8"W x 8"L BASEPLATE REMOVABLE BOLT-ON STEEL CAP (4) SLOTS FOR Ø3/16" CHAIN BLACK/YELLOW SAFETY TAPE YELLOW POWDERCOAT FINISH