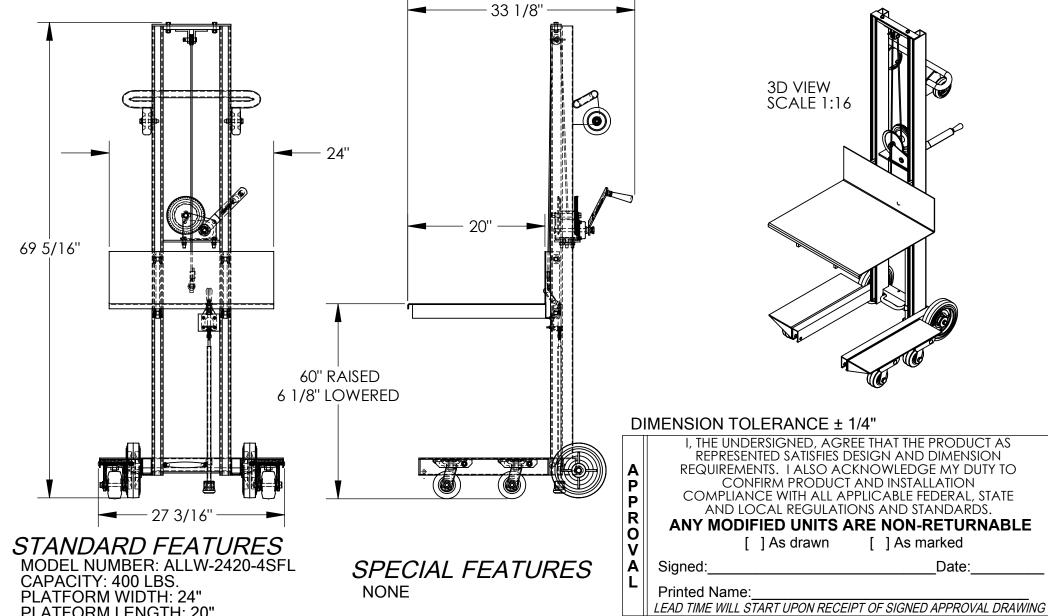

## **ALUMINUM LITE LOAD LIFT- ALLW-2420-4SFL**

APPROX WEIGHT: 126.91 lbs. OES NOT INCLUDE WEIGHT OF POWER OR I

\*\*\* ANY ADDITIONS, DELETIONS, OR OMISSIONS MUST BE CORRECTED ON THIS DRAWING AS THIS DRAWING WILL BE CONSIDERED ALL INCLUSIVE \*\*\*
ALL GRAPHICS PROVIDED ARE FOR REFERENCE ONLY. IF CERTAIN DIMENSIONS ARE CRITICAL PLEASE VERIFY THOSE DIMENSIONS WITH YOUR SALESPERSON

PLATFORM WIDTH: 24"
PLATFORM WIDTH: 24"
PLATFORM LENGTH: 20"
OVERALL WIDTH: 27 3/16"
OVERALL LENGTH: 33 1/8"
OVERALL HEIGHT: 69 5/16"
RAISED HEIGHT: 60"
LOWERED HEIGHT: 6 1/8"
HAND WINCH OPERATION
ALUMINUM CONSTRUCTION