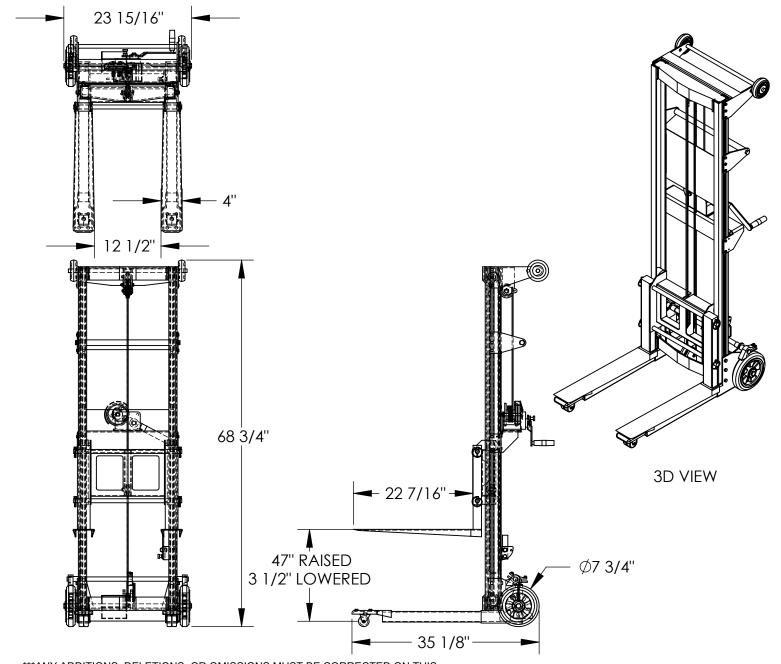

## HAND WINCH LIFT TRUCK: A-LIFT-R

\*ANY ADDITIONS, DELETIONS, OR OMISSIONS MUST BE CORRECTED ON THIS DRAWING AS THIS DRAWING WILL BE CONSIDERED ALL INCLUSIVE\*\*\* ALL GRAPHICS PROVIDED ARE FOR REFERENCE ONLY. IF CERTAIN DIMENSIONS ARE CRITICAL PLEASE VERIFY THOSE DIMENSIONS WITH YOUR SALESPERSON

## STANDARD FEATURES

MODEL NUMBER IS: A-LIFT-R

A P DURABLE STEEL AND ALUMINUM CONSTRUCTION

CAPACITY IS: 500 LBS

OVERALL WIDTH IS: 23 15/16"

OVERALL LENGTH IS: 35 1/8"

**OVERALL HEIGHT IS: 68 3/4"** 

HAND CRANK WINCH WITH REVERSIBLE HANDLE

FORKS CAN BE INVERTED TO PROVIDE

TWO DIFFERENT HEIGHTS

LOWERED HEIGHT FORKS DOWN IS: 3 1/2" LOWERED HEIGHT FORKS UP IS: 23 1/2"

RAISED HEIGHT FORKS DOWN IS: 47"

RAISED HEIGHT FORKS UP IS: 67"

TWO Ø8" NON-MARKING REAR WHEELS

TWO Ø2" FRONT SWIVEL CASTERS SPECIAL FEATURES

NONE

I, the undersigned, hereby approve this print. This includes my approval of design & dimensions

[ ] As drawn

[ ] As marked

Signed:

P

Ŕ