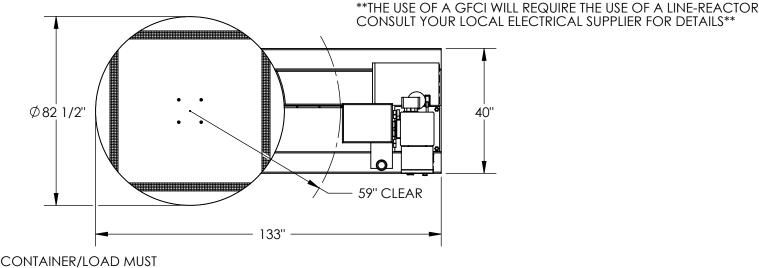

## MEDIUM DUTY, HIGH PERFORMANCE SEMI-APPROX WEIGHT: 2186 lbs. DOES NOT INCLUDE WEIGHT OF POWER OR PACKAGING!!! ITOMATIC STRETCH WRAP MACHINE- SWA-82-AW

\*\*\*ANY ADDITIONS, DELETIONS, OR OMISSIONS MUST BE CORRECTED ON THIS DRAWING AS THIS DRAWING WILL BE CONSIDERED ALL INCLUSIVE\*\*\*

BE AT LEAST 20" HIGH

reference: X

QUOTED LEAD TIME: X

\*115V SUPPLY VOLTAGE; INCLUDES 12' LONG POWER CORD WITH NEMA 5-15 PLUG \*10A AT FULL LOAD

| FOR INTERNAL USE ONLY PROJECT SIGN OFF |  |  |  |
|----------------------------------------|--|--|--|
| SALES                                  |  |  |  |
| ENG.                                   |  |  |  |
| FAB.                                   |  |  |  |
| POWER                                  |  |  |  |

## STANDARD FEATURES

MODEL NUMBER IS: SWA-82-AW CAPACITY IS: 4.000 LBS. OVERALL WIDTH IS: 82 1/2"

OVERALL LENGTH IS: 133" OVERALL MAST HEIGHT IS: 92"

82 1/2" DIAMETER TOP PLATE VARIABLE SPEED CONTROL, 0-13 RPM

CAN HANDLE FILM ROLLS UP TO 20" LONG WRAPS DOWN TO 3" ABOVE TURNTABLE

CRATE SIZE: 84" x 134" x 24" TALL

TOUGH BAKED IN POWDERCOAT BLUE FINISH