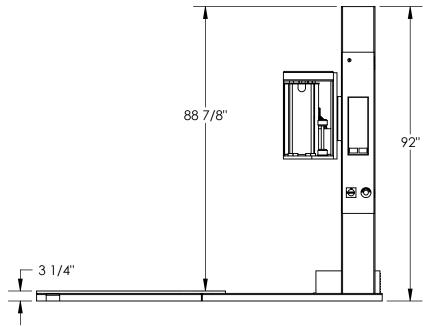

## STANDARD FEATURES

MODEL NUMBER IS: SWA-82-AW CAPACITY IS: 4.000 LBS. OVERALL WIDTH IS: 82 1/2"

OVERALL LENGTH IS: 133" OVERALL MAST HEIGHT IS: 92"

82 1/2" DIAMETER TOP PLATE VARIABLE SPEED CONTROL, 0-13 RPM