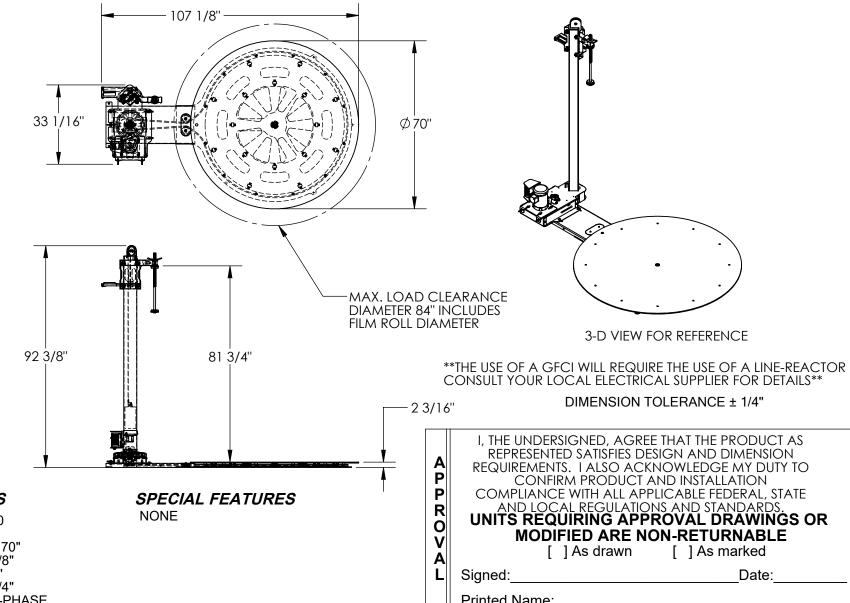

## STANDARD FEATURES

MODEL NUMBER: SWA-70 CAPACITY: 4000 LBS. TURN TABLE DIAMETER: 70" OVERALL LENGTH: 107 1/8" **OVERALL HEIGHT: 92 3/8"** MAX WRAP HEIGHT: 81 3/4" POWER INPUT IS 115 V 1-PHASE TURN TABLE DECK HEIGHT: 2 3/16" **BELT DRIVEN** 

VARIABLE SPEED TURN TABLE (3 - 12 RPM)

WITH SOFT START/STOP

FOOT CONTROL FOR TURN TABLE ROTATION DECK IS TOUGH BAKED IN POWDER COAT YELLOW FRAME IS TOUGH BAKED IN POWDER COAT BLUE

Printed Name:

LEAD TIME WILL START UPON RECEIPT OF SIGNED APPROVAL DRAWING