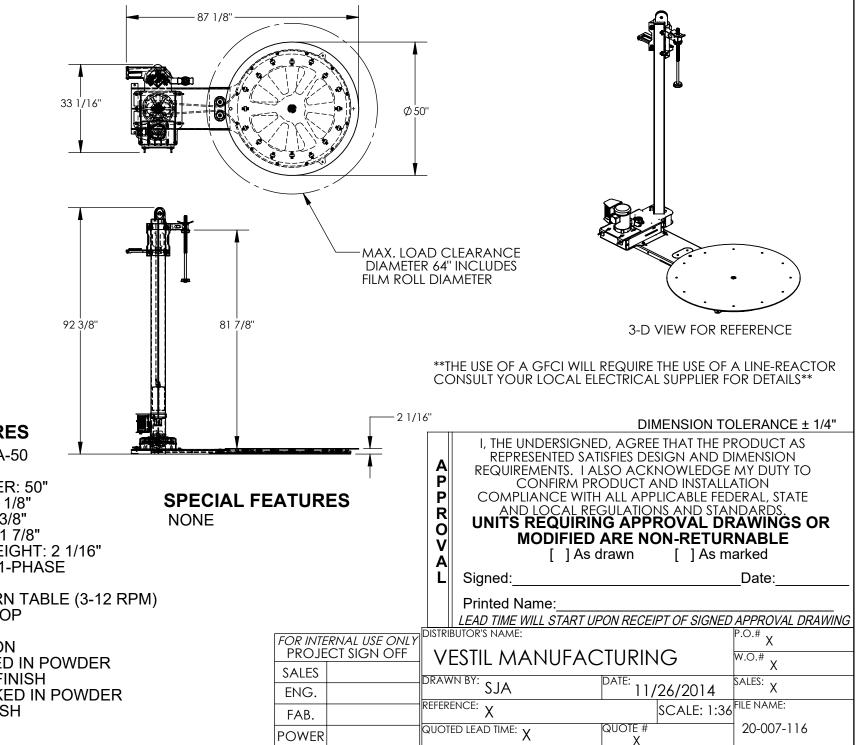

## **SEMI-AUTOMATIC STRETCH WRAP MACHINE - SWA-50**

APPROX WEIGHT: 543.63 lbs. DOES NOT INCLUDE WEIGHT OF POWER OR PACKAGING!!.

\*\*\* ANY ADDITIONS, DELETIONS, OR OMISSIONS MUST BE CORRECTED ON THIS DRAWING AS THIS DRAWING WILL BE CONSIDERED ALL INCLUSIVE \*\*\* ALL GRAPHICS PROVIDED ARE FOR REFERENCE ONLY. IF CERTAIN DIMENSIONS ARE CRITICAL PLEASE VERIFY THOSE DIMENSIONS WITH YOUR SALESPERSON

## STANDARD FEATURES

MODEL NUMBER: SWA-50 CAPACITY: 4000 LBS. **TURN TABLE DIAMETER: 50"** OVERALL LENGTH: 87 1/8" OVERALL HEIGHT: 92 3/8" MAX WRAP HEIGHT: 81 7/8" TURN TABLE DECK HEIGHT: 2 1/16" POWER INPUT: 115 V 1-PHASE **BELT DRIVEN** VARIABLE SPEED TURN TABLE (3-12 RPM) WITH SOFT START/STOP FOOT CONTROL FOR TURN TABLE ROTATION DECK IS TOUGH BAKED IN POWDER COATED YELLOW FINISH FRAME IS TOUGH BAKED IN POWDER COATED BLUE FINISH