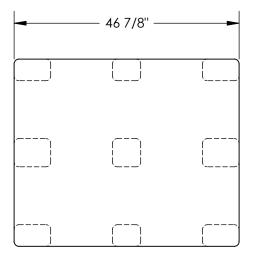

## STANDARD FEATURES

MODEL NUMBER IS PLPS-4840-9L OVERALL WIDTH IS 46 7/8" **OVERALL LENGTH IS 39" OVERALL HEIGHT IS 5 1/2"** FLOOR (STATIC) WEIGHT CAPACITY: 8,800 LBS FORK (DYNAMIC) WEIGHT CAPACITY: 2,200 LBS UNSUPPORTED PALLET RACK WEIGHT CAPACITY: NOT RATED FORK OPENING (W X H): 12 7/8" X 3 1/2" 12 1/16" X 3 1/2"