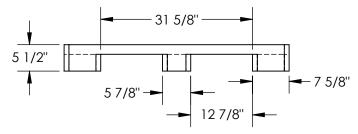

## STANDARD FEATURES

MODEL NUMBER IS PLPS-4840-9L OVERALL WIDTH IS 46 7/8" **OVERALL LENGTH IS 39" OVERALL HEIGHT IS 5 1/2"** FLOOR (STATIC) WEIGHT CAPACITY: 8,800 LBS FORK (DYNAMIC) WEIGHT CAPACITY: 2,200 LBS UNSUPPORTED PALLET RACK WEIGHT CAPACITY: NOT RATED FORK OPENING (W X H): 12 7/8" X 3 1/2" 12 1/16" X 3 1/2"