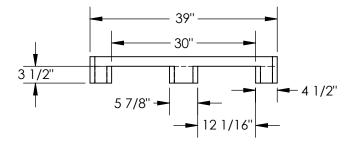

## STANDARD FEATURES

MODEL NUMBER IS PLPS-4840-9L OVERALL WIDTH IS 46 7/8" **OVERALL LENGTH IS 39" OVERALL HEIGHT IS 5 1/2"** FLOOR (STATIC) WEIGHT CAPACITY: 8,800 LBS FORK (DYNAMIC) WEIGHT CAPACITY: 2,200 LBS UNSUPPORTED PALLET RACK WEIGHT CAPACITY: NOT RATED FORK OPENING (W X H): 12 7/8" X 3 1/2" 12 1/16" X 3 1/2"