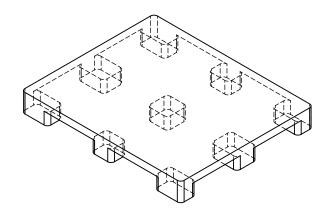

## PLASTIC PALLET/SKID (HYGENIC) - PLPS-4840-9L APPROX WEIGHT: 35 lbs. \*\*\* ANY ADDITIONS, DELETIONS, OR OMISSIONS MUST BE CORRECTED ON THIS DRAWING AS THIS DRAWING WILL BE CONSIDERED ALL INCLUSIVE \*\*\*

## STANDARD FEATURES

MODEL NUMBER IS PLPS-4840-9L OVERALL WIDTH IS 46 7/8" **OVERALL LENGTH IS 39" OVERALL HEIGHT IS 5 1/2"** FLOOR (STATIC) WEIGHT CAPACITY: 8,800 LBS FORK (DYNAMIC) WEIGHT CAPACITY: 2,200 LBS UNSUPPORTED PALLET RACK WEIGHT CAPACITY: NOT RATED FORK OPENING (W X H): 12 7/8" X 3 1/2" 12 1/16" X 3 1/2"