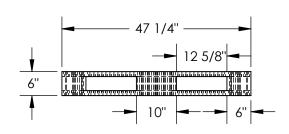

## STANDARD FEATURES

MODEL NUMBER IS PLPG-4848-HD **OVERALL WIDTH IS 47 1/4" OVERALL LENGTH IS 47 1/4" OVERALL HEIGHT IS 6"** 

FLOOR (STATIC) WEIGHT CAPACITY: 8,800 LBS FORK (DYNAMIC) WEIGHT CAPACITY: 2,200 LBS

UNSUPPORTED PALLET RACK WEIGHT CAPACITY: NOT RATED

FORK OPENINGS (W X H): 12 5/8" X 3 1/2" GREY IN COLOR