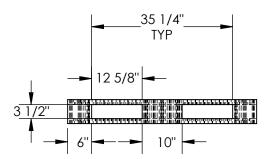

UNSUPPORTED PALLET RACK WEIGHT CAPACITY: NOT RATED

FORK OPENINGS (W X H): 12 5/8" X 3 1/2" GREY IN COLOR