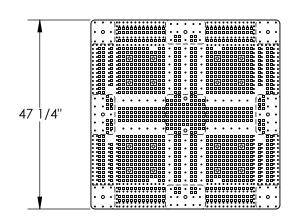

## STANDARD FEATURES

MODEL NUMBER IS PLPG-4848-HD **OVERALL WIDTH IS 47 1/4" OVERALL LENGTH IS 47 1/4" OVERALL HEIGHT IS 6"** 

FLOOR (STATIC) WEIGHT CAPACITY: 8,800 LBS FORK (DYNAMIC) WEIGHT CAPACITY: 2,200 LBS

UNSUPPORTED PALLET RACK WEIGHT CAPACITY: NOT RATED

FORK OPENINGS (W X H): 12 5/8" X 3 1/2" GREY IN COLOR