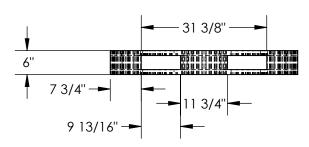

## STANDARD FEATURES

MODEL NUMBER IS PLPB-4840 **OVERALL WIDTH IS 46 7/8" OVERALL LENGTH IS 39 1/8" OVERALL HEIGHT IS 6"** 

FLOOR (STATIC) WEIGHT CAPACITY: 8,800 LBS FORK (DYNAMIC) WEIGHT CAPACITY: 2,200 LBS

UNSUPPORTED PALLET RACK WEIGHT CAPACITY: 1,320 LBS

FORK OPENINGS (W X L) IS 9 13/16" X 3 1/2" BLACK IN COLOR