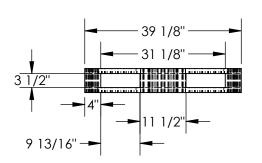

## STANDARD FEATURES

MODEL NUMBER IS PLPB-4840 **OVERALL WIDTH IS 46 7/8" OVERALL LENGTH IS 39 1/8" OVERALL HEIGHT IS 6"** 

FLOOR (STATIC) WEIGHT CAPACITY: 8,800 LBS FORK (DYNAMIC) WEIGHT CAPACITY: 2,200 LBS

UNSUPPORTED PALLET RACK WEIGHT CAPACITY: 1,320 LBS

FORK OPENINGS (W X L) IS 9 13/16" X 3 1/2" BLACK IN COLOR