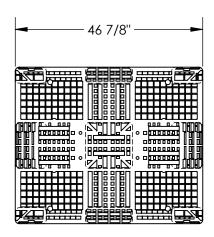

## STANDARD FEATURES

MODEL NUMBER IS PLPB-4840 **OVERALL WIDTH IS 46 7/8" OVERALL LENGTH IS 39 1/8" OVERALL HEIGHT IS 6"** 

FLOOR (STATIC) WEIGHT CAPACITY: 8,800 LBS FORK (DYNAMIC) WEIGHT CAPACITY: 2,200 LBS