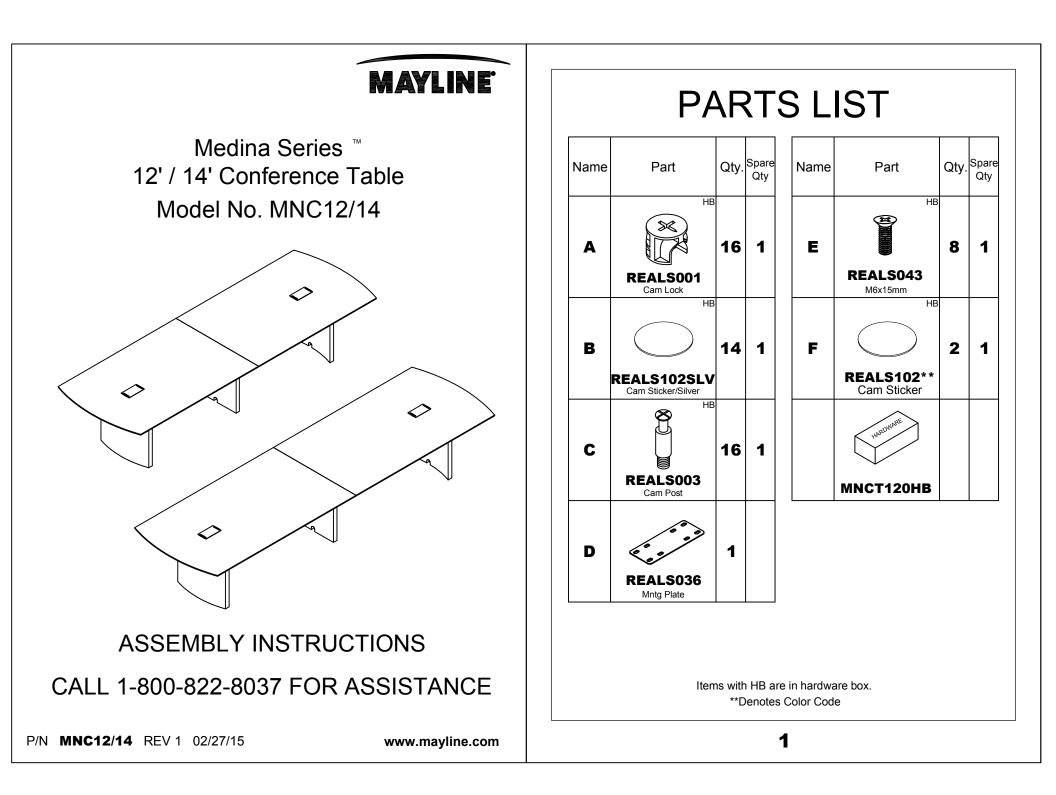

2

3

ATTENTION: Due to the floating design of the Medina Conference Table, care must be taken when moving the unit. Lift the desk by its base and avoid pushing the Conference Table.  $\bigcirc$ 12' Conference Table  $\langle \rangle$ 14' Conference Table 7