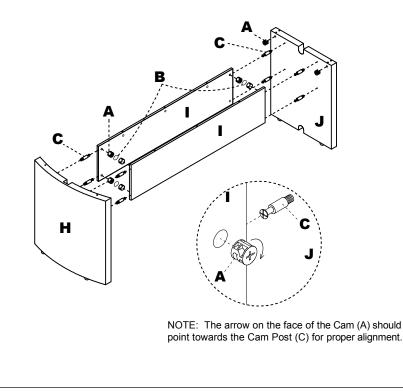

Insert Cams (A) into the Modesty Panels (I) and MNCB Leg (H) and Center Leg (J). Install Cam Posts (C) into threaded inserts in MNCB Leg (H) and Center Leg (J). Attach Modesty Panels (I) to MNCB Leg (H) and Center Leg (J) by turning Cams (A). Apply Cam Stickers/Silver (B) to Cams (A) of Modesty Panels (I).