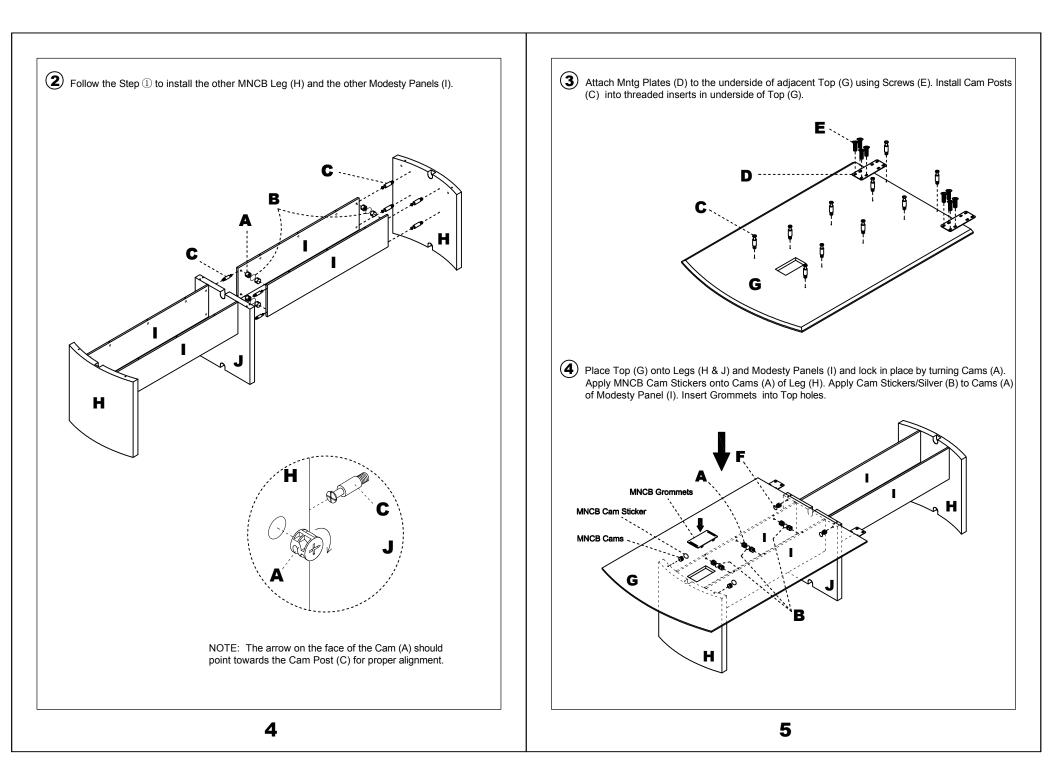

Insert Cams (A) into the Modesty Panels (I) and MNCB Leg (H) and Center Leg (J). Install Cam Posts (C) into threaded inserts in MNCB Leg (H) and Center Leg (J). Attach Modesty Panels (I) to MNCB Leg (H) and Center Leg (J) by turning Cams (A). Apply Cam Stickers/Silver (B) to Cams (A) of Modesty Panels (I).