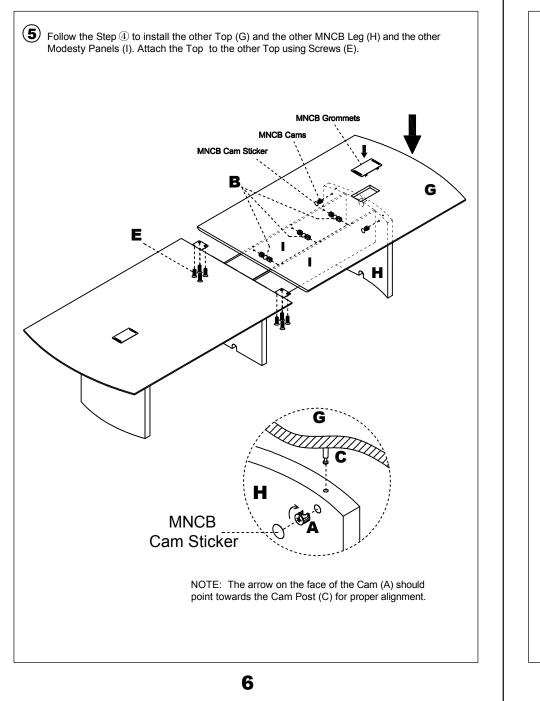

Insert Cams (A) into the Modesty Panels (I) and MNCB Leg (H) and Center Leg (J). Install Cam Posts (C) into threaded inserts in MNCB Leg (H) and Center Leg (J). Attach Modesty Panels (I) to MNCB Leg (H) and Center Leg (J) by turning Cams (A). Apply Cam Stickers/Silver (B) to Cams (A) of Modesty Panels (I).