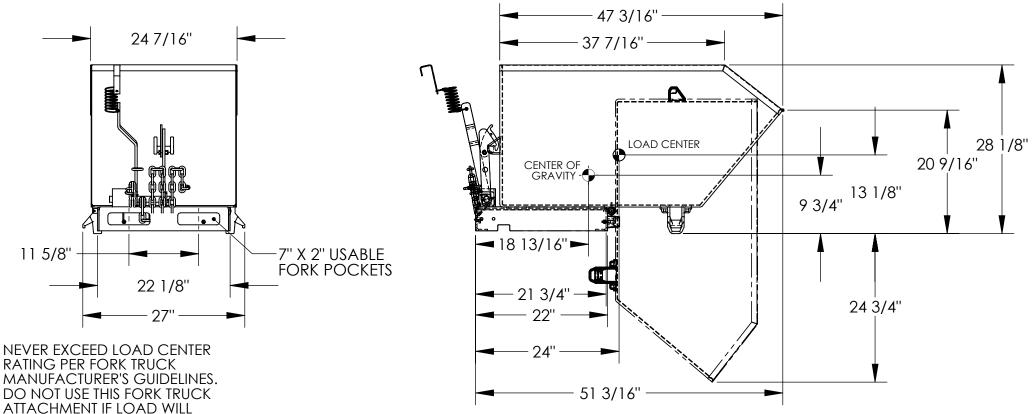

## LOW PROFILE 90° SELF DUMPING HOPPER - H-50-LD

APPROX WEIGHT: 212.34 lbs.

\*\*\* ANY ADDITIONS, DELETIONS, OR OMISSIONS MUST BE CORRECTED ON THIS DRAWING AS THIS DRAWING WILL BE CONSIDERED ALL INCLUSIVE \*\*\* ALL GRAPHICS PROVIDED ARE FOR REFERENCE ONLY. IF CERTAIN DIMENSIONS ARE CRITICAL PLEASE VERIFY THOSE DIMENSIONS WITH YOUR SALESPERSON

SPECIAL FEATURES

NONE

DIMENSION TOLERANCE ± 1/4"

APPROX. WEIGHT/LOST LOAD=212.34 LBS. EFFECTIVE THICKNESS= FORK LENGTH MINUS 21 3/4"

\*\* ADDITION OF CASTERS MAY CHANGE WEIGHT CAPACITY **BASED ON CASTER RATING** 

LOAD CENTER RATING.

## STANDARD FEATURES

**EXCEED FORK TRUCK MANUFACTURER'S** 

MODEL NUMBER: H-50-LD

**OVERALL WIDTH: 27"** 

**OVERALL LENGTH: 51 3/16" OVERALL HEIGHT: 28 1/8'** CAPACITY: 2,000 LBS. VOLUME: 1/2 CU. YRD.

TOUGH BAKED IN POWDER COATED BLUE FINISH