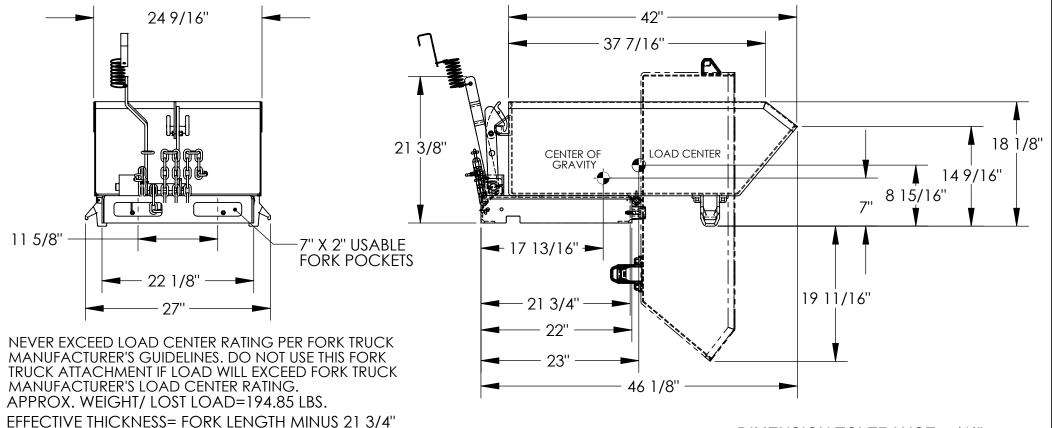

## LOW PROFILE 90° SELF DUMPING HOPPER - H-25-MD

APPROX WEIGHT: 194.85 lbs.

\*\*\* ANY ADDITIONS, DELETIONS, OR OMISSIONS MUST BE CORRECTED ON THIS DRAWING AS THIS DRAWING WILL BE CONSIDERED ALL INCLUSIVE \*\*\* ALL GRAPHICS PROVIDED ARE FOR REFERENCE ONLY. IF CERTAIN DIMENSIONS ARE CRITICAL PLEASE VERIFY THOSE DIMENSIONS WITH YOUR SALESPERSON

## STANDARD FEATURES

MODEL NUMBER: H-25-MD OVERALL WIDTH: 27"

**OVERALL LENGTH: 46 1/8" OVERALL HEIGHT: 21 3/8"** 

CAPACITY: 4.000 LBS. VOLUME: 1/4 CU. YRD.

TOUGH BAKED IN POWDER COATED BLUE FINISH