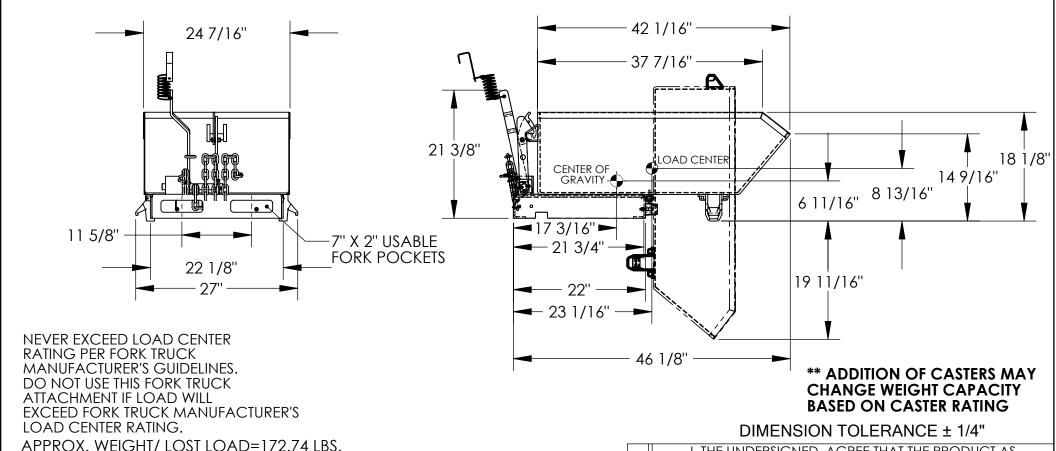

## LOW PROFILE 90° SELF DUMPING HOPPER - H-25-LD

APPROX WEIGHT: 172.74 lbs. DOES NOT INCLUDE WEIGHT OF POWER OR PACKAGING!!!

\*\*\* ANY ADDITIONS, DELETIONS, OR OMISSIONS MUST BE CORRECTED ON THIS DRAWING AS THIS DRAWING WILL BE CONSIDERED ALL INCLUSIVE \*\*\* ALL GRAPHICS PROVIDED ARE FOR REFERENCE ONLY. IF CERTAIN DIMENSIONS ARE CRITICAL PLEASE VERIFY THOSE DIMENSIONS WITH YOUR SALESPERSON

## STANDARD FEATURES

SPECIAL FEATURES NONE

MODEL NUMBER: H-25-LD **OVERALL WIDTH: 27"** 

**OVERALL LENGTH: 46 1/8" OVERALL HEIGHT: 21 3/8"** 

CAPACITY: 2.000 LBS. VOLUME: 1/4 CU. YRD.

TOUGH BAKED IN POWDER COATED BLUE FINISH

EFFECTIVE THICKNESS= FORK LENGTH MINUS 21 3/4"

I, THE UNDERSIGNED, AGREE THAT THE PRODUCT AS REPRESENTED SATISFIES DESIGN AND DIMENSION REQUIREMENTS. I ALSO ACKNOWLEDGE MY DUTY TO CONFIRM PRODUCT AND INSTALLATION P COMPLIANCE WITH ALL APPLICABLE FEDERAL, STATE Ρ AND LOCAL REGULATIONS AND STANDARDS. R ANY MODIFIED UNITS ARE NON-RETURNABLE 0 [ ] As drawn [ ] As marked V