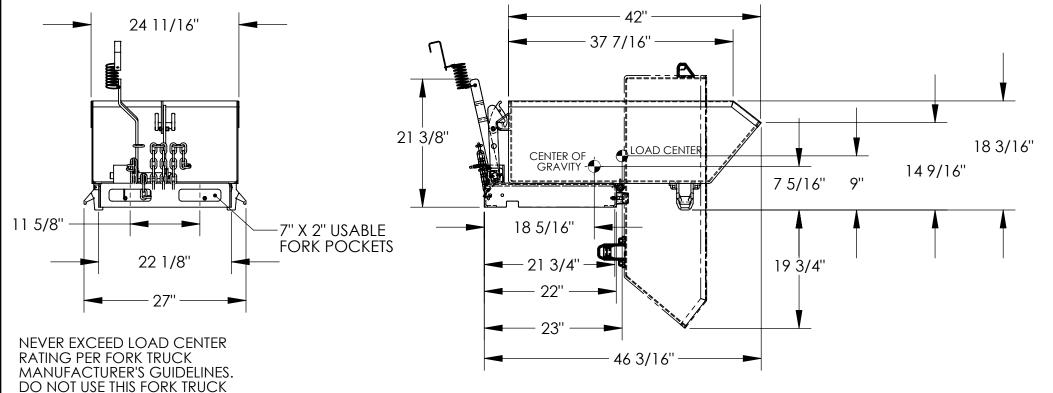

# LOW PROFILE 90° SELF DUMPING HOPPER - H-25-HD

APPROX WEIGHT: 217.00 lbs.

DOES NOT INCLUDE WEIGHT OF POWER OR PACKAGING!

\*\*\* ANY ADDITIONS, DELETIONS, OR OMISSIONS MUST BE CORRECTED ON THIS DRAWING AS THIS DRAWING WILL BE CONSIDERED ALL INCLUSIVE \*\*\*
ALL GRAPHICS PROVIDED ARE FOR REFERENCE ONLY. IF CERTAIN DIMENSIONS ARE CRITICAL PLEASE VERIFY THOSE DIMENSIONS WITH YOUR SALESPERSON

SPECIAL FEATURES

NONE

APPROX. WEIGHT/ LOST LOAD=217.00 LBS.

**EXCEED FORK TRUCK MANUFACTURER'S** 

EFFECTIVE THICKNESS= FORK LENGTH MINUS 21 3/4"

## STANDARD FEATURES

MODEL NUMBER: H-25-HD

**OVERALL WIDTH: 27"** 

ATTACHMENT IF LOAD WILL

LOAD CENTER RATING.

OVERALL LENGTH: 46 3/16" OVERALL HEIGHT: 21 3/8"

CAPACITY: 6,000 LBS. VOLUME: 1/4 CU. YRD.

TOUGH BAKED IN POWDER COATED BLUE FINISH