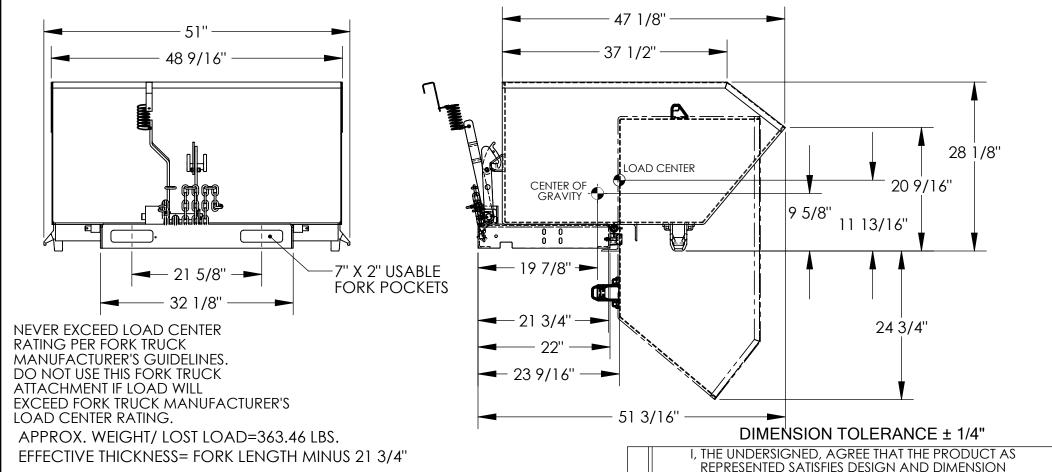

## LOW PROFILE 90° SELF DUMPING HOPPER - H-100-MD

APPROX WEIGHT: 363.46 lbs. DOES NOT INCLUDE WEIGHT OF POWER OR PACKAGING!!.

\*\*\* ANY ADDITIONS, DELETIONS, OR OMISSIONS MUST BE CORRECTED ON THIS DRAWING AS THIS DRAWING WILL BE CONSIDERED ALL INCLUSIVE \*\*\*
ALL GRAPHICS PROVIDED ARE FOR REFERENCE ONLY. IF CERTAIN DIMENSIONS ARE CRITICAL PLEASE VERIFY THOSE DIMENSIONS WITH YOUR SALESPERSON

## STANDARD FEATURES

IMBER: H-100-MD NONE

MODEL NUMBER: H-100-MD

OVERALL WIDTH: 51"

OVERALL LENGTH: 51 3/16" OVERALL HEIGHT: 28 1/8"

CAPACITY: 4,000 LBS. VOLUME: 1 CU. YRD.

TOUGH BAKED IN POWDER COATED BLUE FINISH