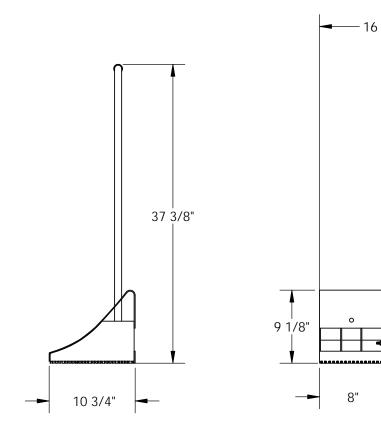

## STANDARD FEATURES

MODEL NUMBER IS FAB-11-ERGO OVERALL WIDTH IS 16 3/4" OVERALL LENGTH IS 10 3/4" OVERALL HEIGHT IS 37 3/8" COMES WITH HANDLE WITH RUBBER GRIP SHIPS KNOCKED DOWN