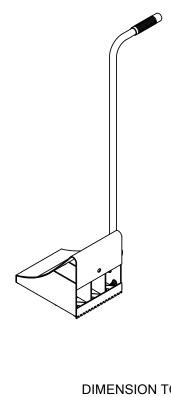

## STANDARD FEATURES

MODEL NUMBER IS FAB-11-ERGO OVERALL WIDTH IS 16 3/4" OVERALL LENGTH IS 10 3/4" OVERALL HEIGHT IS 37 3/8" COMES WITH HANDLE WITH RUBBER GRIP SHIPS KNOCKED DOWN