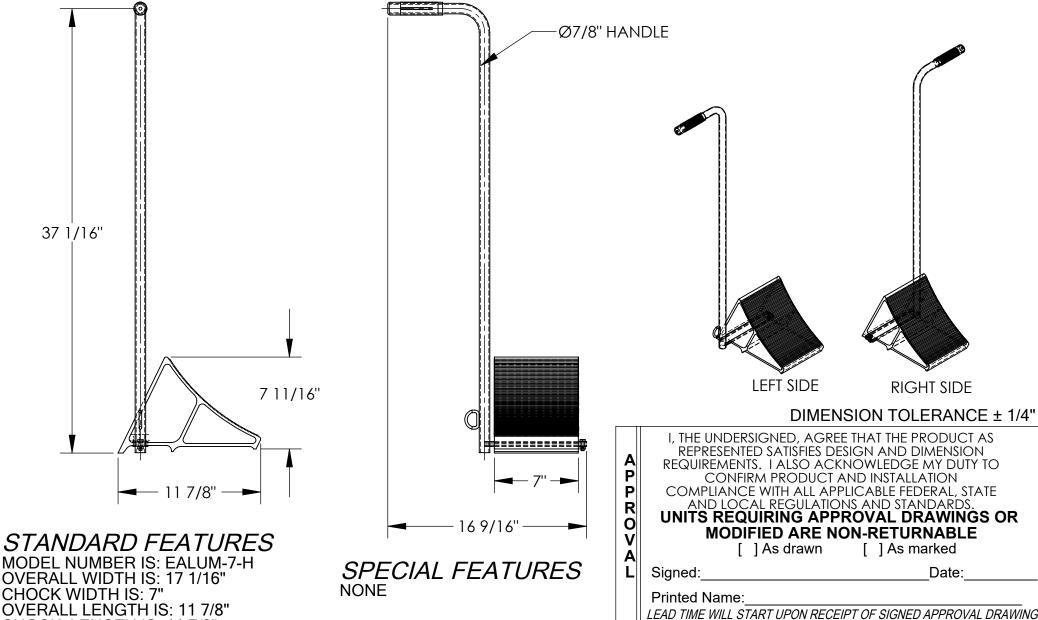

## ALUMINUM WHEEL CHOCK W/HANDLE - EALUM-7-H \*\*\* ANY ADDITIONS, DELETIONS, OR OMISSIONS MUST BE CORRECTED ON THIS DRAWING AS THIS DRAWING WILL BE CONSIDERED ALL INCLUSIVE \*\*\*

ALL GRAPHICS PROVIDED ARE FOR REFERENCE ONLY. IF CERTAIN DIMENSIONS ARE CRITICAL PLEASE VERIFY THOSE DIMENSIONS WITH YOUR SALESPERSON

**OVERALL WIDTH IS: 17 1/16" CHOCK WIDTH IS: 7" OVERALL LENGTH IS: 11 7/8"** CHOCK LENGTH IS: 11 7/8" **OVERALL HEIGHT IS: 37 9/16"** CHOCK HEIGHT IS: 7 11/16" SHIPS KNOCKED DOWN HANDLE IS REVERSIBLE HANDLE IS TOUGH BAKED IN POWDER COAT YELLOW FINISH