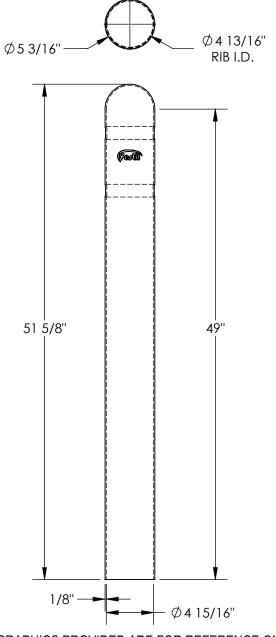

## PLASTIC BOLLARD COVER: BPC-4 \*\*\*ANY ADDITIONS, DELETIONS, OR OMISSIONS MUST BE CORRECTED ON THIS DRAWING AS THIS DRAWING WILL BE CONSIDERED ALL INCLUSIVE\*\*\*

APPROX WEIGHT: 4 lbs.

DOES NOT INCLUDE WEIGHT OF POWER OR PACKAGING!!!

ALL GRAPHICS PROVIDED ARE FOR REFERENCE ONLY. IF CERTAIN DIMENSIONS ARE CRITICAL PLEASE VERIFY THOSE DIMENSIONS WITH YOUR SALESPERSON

DIMENSION TOLERANCE ± 1/4"

| STANDARD FEATURES<br>MODEL NUMBER: BPC-4<br>OVERALL HEIGHT: 51 5/8"<br>USABLE HEIGHT: 49"<br>OUTER DIAMETER: Ø5 3/16"<br>INNER DIAMETER: Ø4 15/16"<br>INNER RIB DIAMETER: Ø4 13/16"<br>WALL THICKNESS: 1/8"<br>FOR USE WITH Ø4 1/2" x 48" BOLLARDS<br>2-RIBBED DESIGN<br>MOLDED PLASTIC CONSTRUCTION<br>YELLOW FINISH | A P P R O V A L | I, THE UNDERSIGNED, AGREE THAT THE PRODUCT AS<br>REPRESENTED SATISFIES DESIGN AND DIMENSION<br>REQUIREMENTS. I ALSO ACKNOWLEDGE MY DUTY TO<br>CONFIRM PRODUCT AND INSTALLATION<br>COMPLIANCE WITH ALL APPLICABLE FEDERAL, STATE<br>AND LOCAL REGULATIONS AND STANDARDS.<br>UNITS REQUIRING APPROVAL DRAWINGS OR<br>MODIFIED ARE NON-RETURNABLE<br>[] As drawn [] As marked<br>Signed: Date: |                       |                         |
|-----------------------------------------------------------------------------------------------------------------------------------------------------------------------------------------------------------------------------------------------------------------------------------------------------------------------|-----------------|---------------------------------------------------------------------------------------------------------------------------------------------------------------------------------------------------------------------------------------------------------------------------------------------------------------------------------------------------------------------------------------------|-----------------------|-------------------------|
|                                                                                                                                                                                                                                                                                                                       |                 | Printed Name:                                                                                                                                                                                                                                                                                                                                                                               |                       |                         |
|                                                                                                                                                                                                                                                                                                                       | DISTR           | LEAD TIME WILL START UP<br>IBUTOR'S NAME:                                                                                                                                                                                                                                                                                                                                                   | PON RECEIPT OF SIGNED | APPROVAL DRAWING        |
|                                                                                                                                                                                                                                                                                                                       |                 | ESTIL MANUFAC                                                                                                                                                                                                                                                                                                                                                                               |                       | х<br><sup>W.O.#</sup> Х |
| SPECIAL FEATURES                                                                                                                                                                                                                                                                                                      | DRA             | <sup>wn by:</sup> TJM                                                                                                                                                                                                                                                                                                                                                                       | 01/00/2020            | sales: X                |
|                                                                                                                                                                                                                                                                                                                       | REFEI           | RENCE: X                                                                                                                                                                                                                                                                                                                                                                                    | SCALE: 1:10           | FILE NAME:              |
| NONE                                                                                                                                                                                                                                                                                                                  | QUO             | TED LEAD TIME: X                                                                                                                                                                                                                                                                                                                                                                            | QUOTE #               | 23-007-797              |