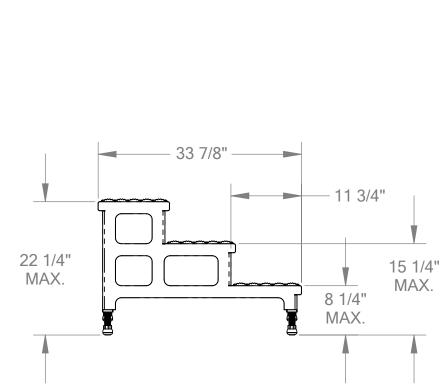

## STANDARD FEATURES

**MODEL NUMBER: ASP-48-3** CAPACITY: 500 LBS

**OVERALL WIDTH: 48 1/2"** 

**OVERALL LENGTH: 33 7/8"** 

BOTTOM STEP HEIGHT: MIN. 6", MAX. 8 1/4" MIDDLE STEP HEIGHT: MIN. 13", MAX. 15 1/4" TOP STEP HEIGHT: MIN. 20", MAX. 22 1/4"

STEPS:

-SERRATED STEEL 11 3/4" DEEP

LEGS:

-ADJUSTABLE

-ANTI-SLIP TIPS **TOUGH BAKED IN POWDER COATED YELLOW FINISH** 