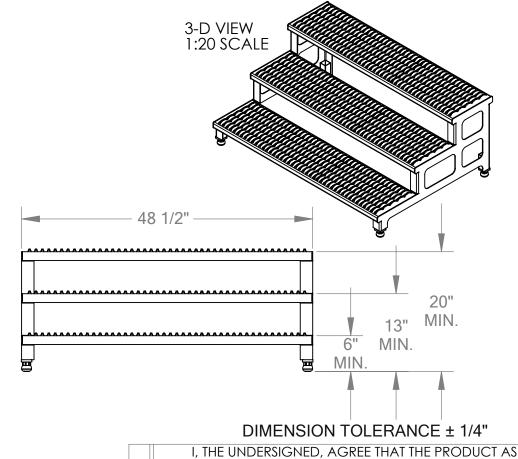

## STANDARD FEATURES

**MODEL NUMBER: ASP-48-3** CAPACITY: 500 LBS

**OVERALL WIDTH: 48 1/2"** 

**OVERALL LENGTH: 33 7/8"** 

BOTTOM STEP HEIGHT: MIN. 6", MAX. 8 1/4" MIDDLE STEP HEIGHT: MIN. 13", MAX. 15 1/4" TOP STEP HEIGHT: MIN. 20", MAX. 22 1/4"

STEPS:

-SERRATED STEEL 11 3/4" DEEP

LEGS:

-ADJUSTABLE

-ANTI-SLIP TIPS **TOUGH BAKED IN POWDER COATED YELLOW FINISH** 