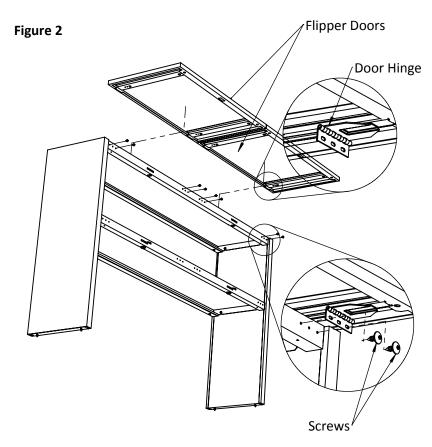

## **Flipper Door Assembly Instructions**

Flipper Door U-Clip Lock Screw

Figure 1

Shelf
Lock Slot
U-Clip

Lock

- 1. Insert the Lock through the Lock Hole on the bottom of the Shelf. Verify that the Lock Cam rotates into the Lock Slot on the front of the Shelf.
- 2. Slide the U-Clip into position while holding the Lock flush against the Shelf. **(Figure 1)**.
- 3. Repeat Steps 1 and 2 to install the second Lock if required.
- 4. Place a single Flipper Door horizontally on top of the stack- on unit with both Door Hinges positioned at the front of the Flipper Door.
- 5. Align the Door Hinge slots with the screw holes in the shelf (Figure 2).
- 6. Use a Phillips Screwdriver to install (2) Screws per Door Hinge to attach the Flipper Door to the Shelf.
- 7. Repeat Step 4 through Step 6 to attach the second Flipper Door if required.