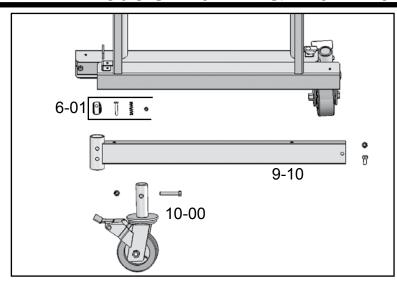

## Part Description

- 6-01 Latch pin with fasteners (each)
- 6-2A End section "A" (crank side) without removable parts
- 6-2B End section "B" (non-crank) without removable parts
- 7-01 Cable sheave with Axle and Pin
- 7-02 Ladder lock spring pin with fasteners
- 7-10 Complete telescoping ladder section (each) (total of 2)
- 8-02 Winch tube Model 1101-22
- 8-03 Latch Bolt assembly (pair)
- 8-04 Ball bearing (1/2" diameter hole)
- 8-05 Spring socket
- 8-06 Cable spring (compression)
- 8-08 Fiber washer (each) (total of 2)
- 8-13 Nylon washer
- 8-16 Serrated end bushing w/ spring
- 8-17 1/2" washer
- 8-18 1/2" cap nut
- 8-26 30 Tooth Sprocket
- 8-32 Winch tube Model 1101-2296
- 8-36 Inner Hanger Bracket Assembly w/ fasteners
- 8-37 38 Pin #35 Chain w/ fastener
- 8-38 Chain Guard
- 8-39 Outer Hanger Bracket Assembly w/ fasteners
- 8-40 Input Shaft w/ 12 tooth sprocket & fasteners
- 8-41 Crank Handle Assembly
- 8-45 Complete beam assembly for Model 1101-22
- 8-46 Cable Asmbly. 1/8" x 29' 11" with fasteners for Model 1101-22
- 8-47 Complete beam assembly for Model 1101-2296
- 8-48 Cable Asmbly. 1/8" x 31' 8" with fasteners for Model 1101-2296
- 8-49 Beam body with sleeve bearings Model 1101-22
- 8-50 Beam body with sleeve bearings Model 1101-2296
- 9-10 Outrigger with stop bolt (each) (total of 4)
- 10-00 5" Caster, brake mechanism & fasteners (ea.) (total of 4)
- 12-10 Deck for Model 1101-22
- 12-11 Deck for Model 1101-2296
- 13-00 Brace (each) (total of 6)
- 14-14 Model 1101-22 Guard rail w/ chain (each) (total of 4)
- 14-15 Model 1101-2296 Guard rail w/ chain (each) (total of 4)
- 14-09 Safety Chain 23.5"(each) (total of 4)