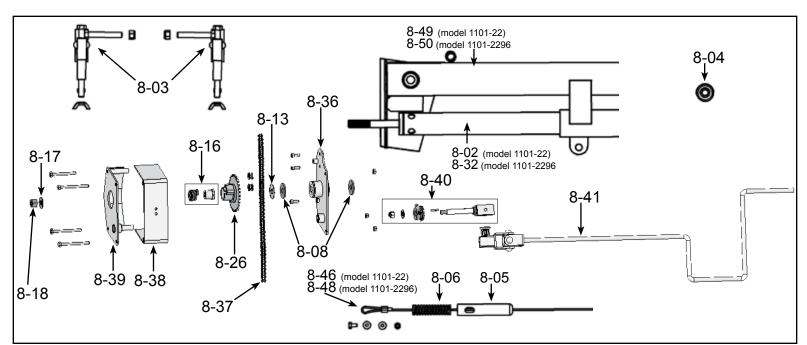

## Part Description

- 6-01 Latch pin with fasteners (each)
- 6-2A End section "A" (crank side) without removable parts
- 6-2B End section "B" (non-crank) without removable parts
- 7-01 Cable sheave with Axle and Pin
- 7-02 Ladder lock spring pin with fasteners
- 7-10 Complete telescoping ladder section (each) (total of 2)
- 8-02 Winch tube Model 1101-22
- 8-03 Latch Bolt assembly (pair)
- 8-04 Ball bearing (1/2" diameter hole)
- 8-05 Spring socket
- 8-06 Cable spring (compression)
- 8-08 Fiber washer (each) (total of 2)
- 8-13 Nylon washer
- 8-16 Serrated end bushing w/ spring
- 8-17 1/2" washer
- 8-18 1/2" cap nut
- 8-26 30 Tooth Sprocket
- 8-32 Winch tube Model 1101-2296
- 8-36 Inner Hanger Bracket Assembly w/ fasteners
- 8-37 38 Pin #35 Chain w/ fastener
- 8-38 Chain Guard
- 8-39 Outer Hanger Bracket Assembly w/ fasteners
- 8-40 Input Shaft w/ 12 tooth sprocket & fasteners
- 8-41 Crank Handle Assembly
- 8-45 Complete beam assembly for Model 1101-22
- 8-46 Cable Asmbly. 1/8" x 29' 11" with fasteners for Model 1101-22
- 8-47 Complete beam assembly for Model 1101-2296
- 8-48 Cable Asmbly. 1/8" x 31' 8" with fasteners for Model 1101-2296
- 8-49 Beam body with sleeve bearings Model 1101-22
- 8-50 Beam body with sleeve bearings Model 1101-2296
- 9-10 Outrigger with stop bolt (each) (total of 4)
- 10-00 5" Caster, brake mechanism & fasteners (ea.) (total of 4)
- 12-10 Deck for Model 1101-22
- 12-11 Deck for Model 1101-2296
- 13-00 Brace (each) (total of 6)
- 14-14 Model 1101-22 Guard rail w/ chain (each) (total of 4)
- 14-15 Model 1101-2296 Guard rail w/ chain (each) (total of 4)
- 14-09 Safety Chain 23.5"(each) (total of 4)