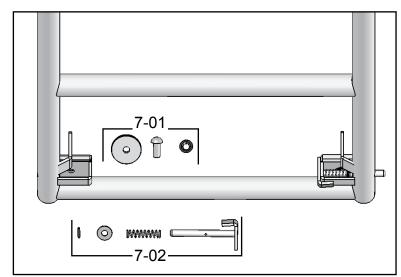

## Part Description

- 6-01 Latch pin with fasteners (each)
- 6-2A End section "A" (crank side) without removable parts
- 6-2B End section "B" (non-crank) without removable parts
- 7-01 Cable sheave with Axle and Pin
- 7-02 Ladder lock spring pin with fasteners
- 7-10 Complete telescoping ladder section (each) (total of 2)
- 8-02 Winch tube Model 1101-22
- 8-03 Latch Bolt assembly (pair)
- 8-04 Ball bearing (1/2" diameter hole)
- 8-05 Spring socket
- 8-06 Cable spring (compression)
- 8-08 Fiber washer (each) (total of 2)
- 8-13 Nylon washer
- 8-16 Serrated end bushing w/ spring
- 8-17 1/2" washer
- 8-18 1/2" cap nut
- 8-26 30 Tooth Sprocket
- 8-32 Winch tube Model 1101-2296
- 8-36 Inner Hanger Bracket Assembly w/ fasteners
- 8-37 38 Pin #35 Chain w/ fastener
- 8-38 Chain Guard
- 8-39 Outer Hanger Bracket Assembly w/ fasteners
- 8-40 Input Shaft w/ 12 tooth sprocket & fasteners
- 8-41 Crank Handle Assembly
- 8-45 Complete beam assembly for Model 1101-22
- 8-46 Cable Asmbly. 1/8" x 29' 11" with fasteners for Model 1101-22
- 8-47 Complete beam assembly for Model 1101-2296
- 8-48 Cable Asmbly. 1/8" x 31' 8" with fasteners for Model 1101-2296
- 8-49 Beam body with sleeve bearings Model 1101-22
- 8-50 Beam body with sleeve bearings Model 1101-2296
- 9-10 Outrigger with stop bolt (each) (total of 4)
- 10-00 5" Caster, brake mechanism & fasteners (ea.) (total of 4)
- 12-10 Deck for Model 1101-22
- 12-11 Deck for Model 1101-2296
- 13-00 Brace (each) (total of 6)
- 14-14 Model 1101-22 Guard rail w/ chain (each) (total of 4)
- 14-15 Model 1101-2296 Guard rail w/ chain (each) (total of 4)
- 14-09 Safety Chain 23.5"(each) (total of 4)