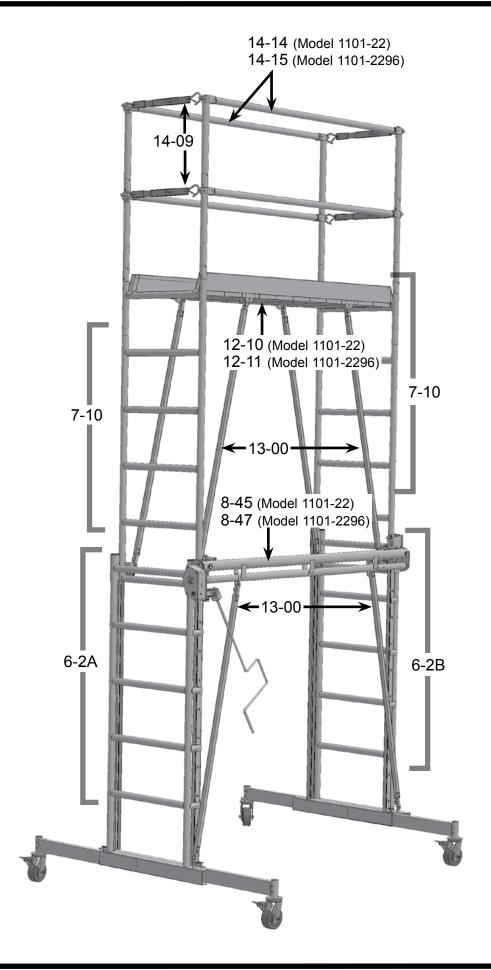

**Base End Section Components** 

7-10 Complete Telescoping Ladder Section

8-45 Complete Beam Assembly (model 1101-22) 8-47 Complete Beam Assembly (model 1101-2296)