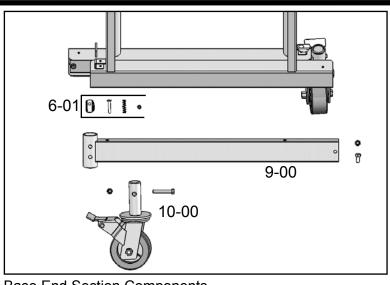

9-00 Outrigger with stop bolt (each) (total of 4)10-00 5" Caster, brake mechanism & fasteners (ea.) (total of 4)

12-00 Deck for Model 1101
12-03 Deck for Model 1101-96
13-00 Brace (each) (total of 6)

14-00 Model 1101 Guard rail w/ chain (each) (total of 4)

14-01 Safety chain (each)

14-08 Model 1101-96 Guard rail w/ chain (each) (total of 4)

**Base End Section Components** 

7-00 Complete Telescoping Ladder Section