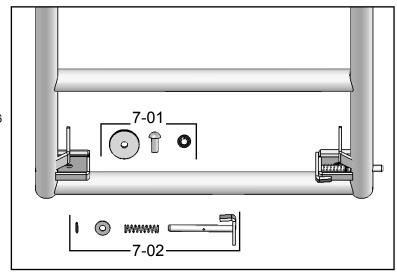

## Part Description

| 6-0A | End section "A" (crank side) without removable parts     |
|------|----------------------------------------------------------|
| 6-0B | End section "B" (non-crank) without removable parts      |
| 6-01 | Latch pin with fasteners (each)                          |
| 7-00 | Complete telescoping ladder section (each) (total of 2)  |
| 7-01 | Cable sheave with Axle and Pin                           |
| 7-02 | Ladder lock spring pin with fasteners                    |
| 8-00 | Complete beam assembly for Model 1101                    |
| 8-01 | Beam body with sleeve bearings Model 1101                |
| 8-02 | Winch tube Model 1101                                    |
| 8-03 | Latch Bolt assembly (pair)                               |
| 8-04 | Ball bearing (1/2" diameter hole)                        |
| 8-05 | Spring socket                                            |
| 8-06 | Cable spring (compression)                               |
| 8-07 | Cable Asmbly. 1/8" x 29' 6" with fasteners for Model 110 |

14-01 Safety chain (each)

14-08 Model 1101-96 Guard rail w/ chain (each) (total of 4)

**Base End Section Components** 

7-00 Complete Telescoping Ladder Section