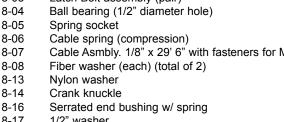

## Part Description

| 6-0A | End section "A" (crank side) without removable parts     |
|------|----------------------------------------------------------|
| 6-0B | End section "B" (non-crank) without removable parts      |
| 6-01 | Latch pin with fasteners (each)                          |
| 7-00 | Complete telescoping ladder section (each) (total of 2)  |
| 7-01 | Cable sheave with Axle and Pin                           |
| 7-02 | Ladder lock spring pin with fasteners                    |
| 8-00 | Complete beam assembly for Model 1101                    |
| 8-01 | Beam body with sleeve bearings Model 1101                |
| 8-02 | Winch tube Model 1101                                    |
| 8-03 | Latch Bolt assembly (pair)                               |
| 8-04 | Ball bearing (1/2" diameter hole)                        |
| 8-05 | Spring socket                                            |
| 8-06 | Cable spring (compression)                               |
| 8-07 | Cable Asmbly. 1/8" x 29' 6" with fasteners for Model 110 |