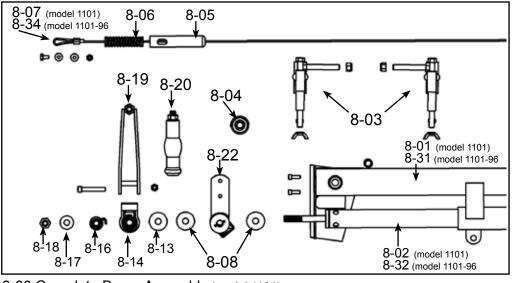

## Part Description

| 6-0A | End section "A" (crank side) without removable parts     |
|------|----------------------------------------------------------|
| 6-0B | End section "B" (non-crank) without removable parts      |
| 6-01 | Latch pin with fasteners (each)                          |
| 7-00 | Complete telescoping ladder section (each) (total of 2)  |
| 7-01 | Cable sheave with Axle and Pin                           |
| 7-02 | Ladder lock spring pin with fasteners                    |
| 8-00 | Complete beam assembly for Model 1101                    |
| 8-01 | Beam body with sleeve bearings Model 1101                |
| 8-02 | Winch tube Model 1101                                    |
| 8-03 | Latch Bolt assembly (pair)                               |
| 8-04 | Ball bearing (1/2" diameter hole)                        |
| 8-05 | Spring socket                                            |
| 8-06 | Cable spring (compression)                               |
| 8-07 | Cable Asmbly. 1/8" x 29' 6" with fasteners for Model 110 |

## Need to order parts?

Call Telpro Inc.
Customer Service at
1-800-448-0822

8-00 Complete Beam Assembly (model 1101) 8-33 Complete Beam Assembly (model 1101-96)