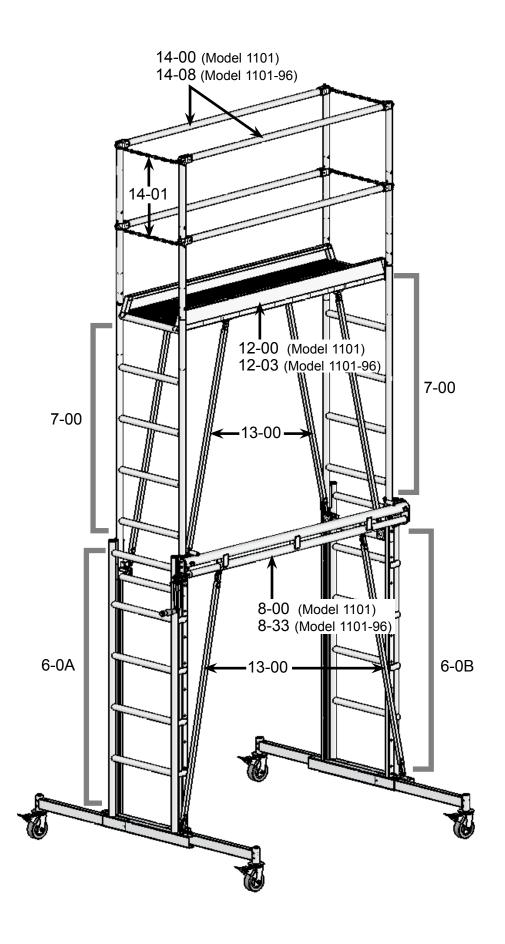

## **PARTS LIST**

## Part Description

| 6-0A | End section "A" (crank side) without removable parts     |
|------|----------------------------------------------------------|
| 6-0B | End section "B" (non-crank) without removable parts      |
| 6-01 | Latch pin with fasteners (each)                          |
| 7-00 | Complete telescoping ladder section (each) (total of 2)  |
| 7-01 | Cable sheave with Axle and Pin                           |
| 7-02 | Ladder lock spring pin with fasteners                    |
| 8-00 | Complete beam assembly for Model 1101                    |
| 8-01 | Beam body with sleeve bearings Model 1101                |
| 8-02 | Winch tube Model 1101                                    |
| 8-03 | Latch Bolt assembly (pair)                               |
| 8-04 | Ball bearing (1/2" diameter hole)                        |
| 8-05 | Spring socket                                            |
| 8-06 | Cable spring (compression)                               |
| 8-07 | Cable Asmbly. 1/8" x 29' 6" with fasteners for Model 110 |

9-00 Outrigger with stop bolt (each) (total of 4)10-00 5" Caster, brake mechanism & fasteners (ea.) (total of 4)

12-00 Deck for Model 1101
12-03 Deck for Model 1101-96
13-00 Brace (each) (total of 6)

14-00 Model 1101 Guard rail w/ chain (each) (total of 4)

14-01 Safety chain (each)

14-08 Model 1101-96 Guard rail w/ chain (each) (total of 4)

**Base End Section Components** 

7-00 Complete Telescoping Ladder Section

## Need to order parts?

Call Telpro Inc.
Customer Service at
1-800-448-0822

8-00 Complete Beam Assembly (model 1101) 8-33 Complete Beam Assembly (model 1101-96)